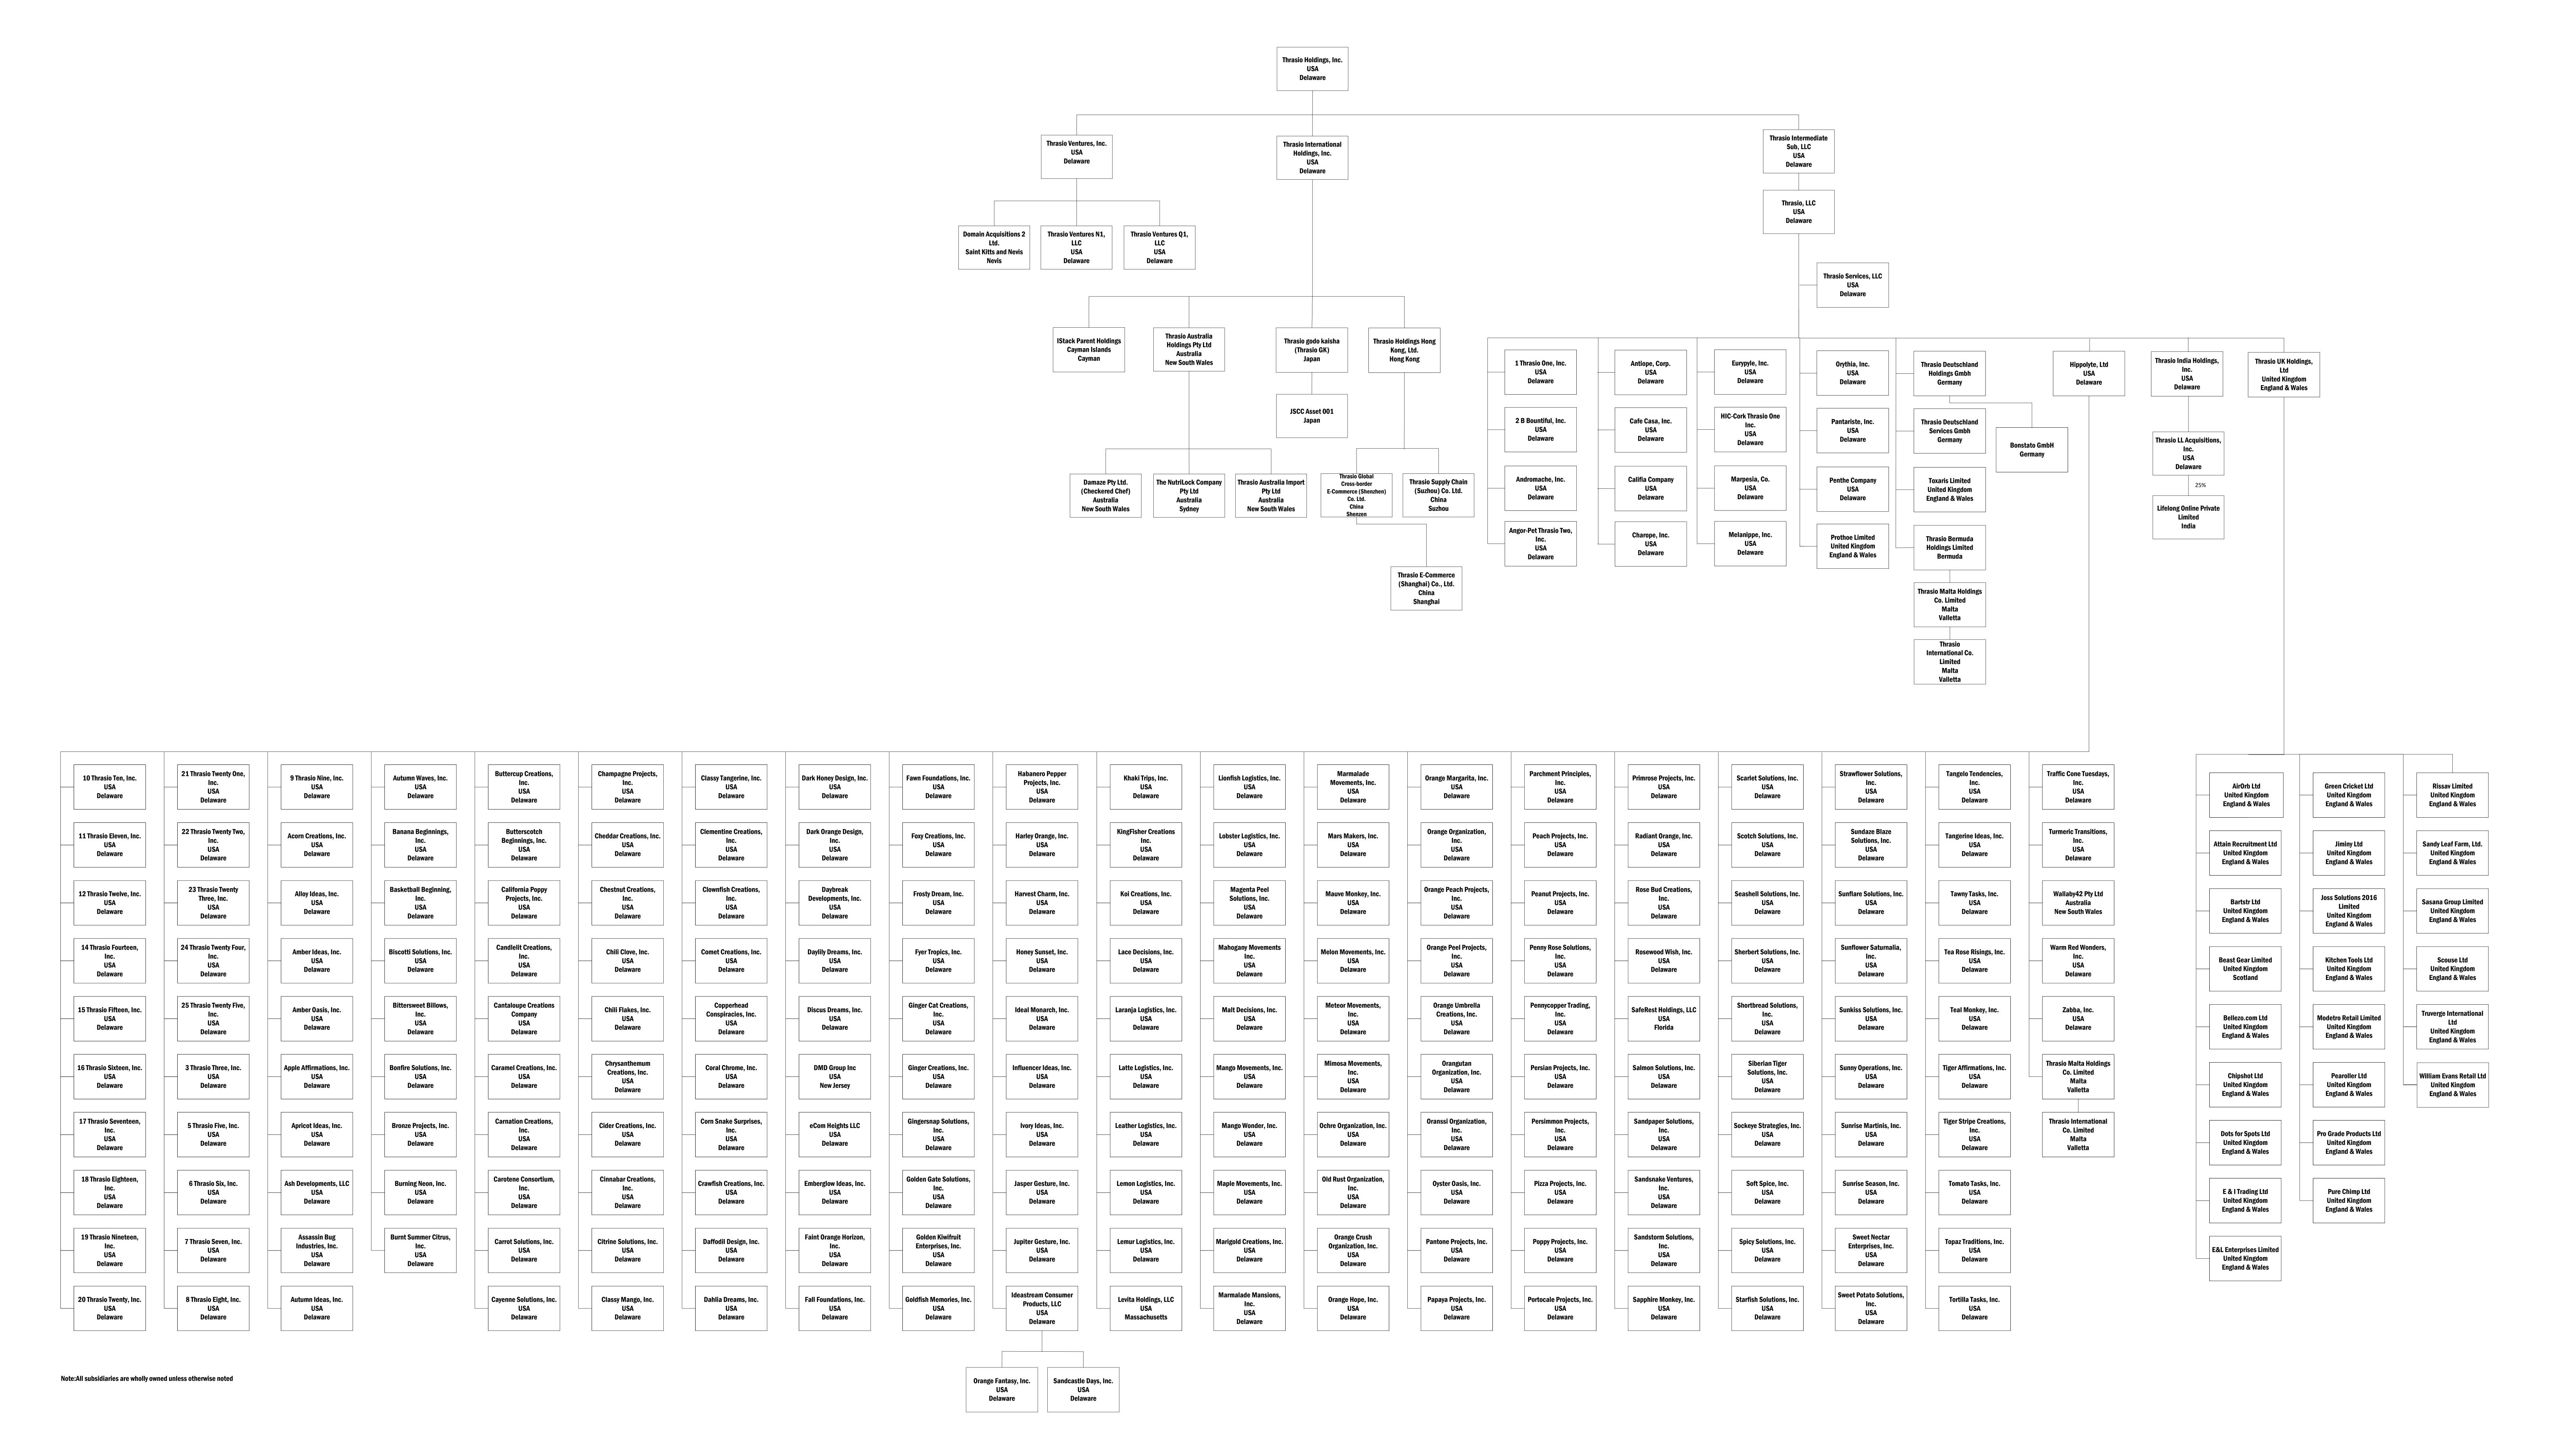

#### 12. Total of Part 3.

Current value on lines 11a + 11b = line 12. Copy the total to line 82.

\$40,799

| Salmon Solutions, Inc.  Case 24 12003 CMC Dec 6 Filed 04/01                                                                                                                                                                                                                                                                                                                                                                                                                                                                                                                                                                                                                                                                                                                                                                                                                                                                                                                                                                                                                                                                                                                                                                                                                                                                                                                                                                                                                                                                                                                                                                                                                                                                                                                                                                                                                                                                                                                                                                                                                                                                    | 124 Entered 04/01/24 22:                | Case Number: 24-1200                |
|--------------------------------------------------------------------------------------------------------------------------------------------------------------------------------------------------------------------------------------------------------------------------------------------------------------------------------------------------------------------------------------------------------------------------------------------------------------------------------------------------------------------------------------------------------------------------------------------------------------------------------------------------------------------------------------------------------------------------------------------------------------------------------------------------------------------------------------------------------------------------------------------------------------------------------------------------------------------------------------------------------------------------------------------------------------------------------------------------------------------------------------------------------------------------------------------------------------------------------------------------------------------------------------------------------------------------------------------------------------------------------------------------------------------------------------------------------------------------------------------------------------------------------------------------------------------------------------------------------------------------------------------------------------------------------------------------------------------------------------------------------------------------------------------------------------------------------------------------------------------------------------------------------------------------------------------------------------------------------------------------------------------------------------------------------------------------------------------------------------------------------|-----------------------------------------|-------------------------------------|
| Schedule A/B: Assets - Real and Personal P                                                                                                                                                                                                                                                                                                                                                                                                                                                                                                                                                                                                                                                                                                                                                                                                                                                                                                                                                                                                                                                                                                                                                                                                                                                                                                                                                                                                                                                                                                                                                                                                                                                                                                                                                                                                                                                                                                                                                                                                                                                                                     | r <b>ឲ្យ១៩ក្ងេ</b> of 25                |                                     |
| Part 4: Investments                                                                                                                                                                                                                                                                                                                                                                                                                                                                                                                                                                                                                                                                                                                                                                                                                                                                                                                                                                                                                                                                                                                                                                                                                                                                                                                                                                                                                                                                                                                                                                                                                                                                                                                                                                                                                                                                                                                                                                                                                                                                                                            |                                         |                                     |
|                                                                                                                                                                                                                                                                                                                                                                                                                                                                                                                                                                                                                                                                                                                                                                                                                                                                                                                                                                                                                                                                                                                                                                                                                                                                                                                                                                                                                                                                                                                                                                                                                                                                                                                                                                                                                                                                                                                                                                                                                                                                                                                                |                                         |                                     |
| 13. Does the debtor own any investments?                                                                                                                                                                                                                                                                                                                                                                                                                                                                                                                                                                                                                                                                                                                                                                                                                                                                                                                                                                                                                                                                                                                                                                                                                                                                                                                                                                                                                                                                                                                                                                                                                                                                                                                                                                                                                                                                                                                                                                                                                                                                                       |                                         |                                     |
| <ul><li>□ No. Go to Part 5.</li><li>✓ Yes. Fill in the information below.</li></ul>                                                                                                                                                                                                                                                                                                                                                                                                                                                                                                                                                                                                                                                                                                                                                                                                                                                                                                                                                                                                                                                                                                                                                                                                                                                                                                                                                                                                                                                                                                                                                                                                                                                                                                                                                                                                                                                                                                                                                                                                                                            |                                         |                                     |
| General Description                                                                                                                                                                                                                                                                                                                                                                                                                                                                                                                                                                                                                                                                                                                                                                                                                                                                                                                                                                                                                                                                                                                                                                                                                                                                                                                                                                                                                                                                                                                                                                                                                                                                                                                                                                                                                                                                                                                                                                                                                                                                                                            | Valuation method used for current value | Current value of debtor's interest  |
| 14. Mutual funds or publicly traded stocks not included in Part 1 Name of fund or stock:                                                                                                                                                                                                                                                                                                                                                                                                                                                                                                                                                                                                                                                                                                                                                                                                                                                                                                                                                                                                                                                                                                                                                                                                                                                                                                                                                                                                                                                                                                                                                                                                                                                                                                                                                                                                                                                                                                                                                                                                                                       |                                         |                                     |
| 15. Non-publicly traded stock and interests in incorporated and unincorporated and uninco | corporated businesses, including ar     | ny interest in an LLC, partnership, |
| Name of entity:                                                                                                                                                                                                                                                                                                                                                                                                                                                                                                                                                                                                                                                                                                                                                                                                                                                                                                                                                                                                                                                                                                                                                                                                                                                                                                                                                                                                                                                                                                                                                                                                                                                                                                                                                                                                                                                                                                                                                                                                                                                                                                                | A1/A                                    | LINDETEDMINED                       |
| 15.1 SEE ATTACHED EXHIBIT SCHEDULE A/B PART 4 QUESTION 15  - ORGANIZATIONAL CHART <sup>1</sup>                                                                                                                                                                                                                                                                                                                                                                                                                                                                                                                                                                                                                                                                                                                                                                                                                                                                                                                                                                                                                                                                                                                                                                                                                                                                                                                                                                                                                                                                                                                                                                                                                                                                                                                                                                                                                                                                                                                                                                                                                                 | N/A                                     | UNDETERMINED                        |
| 16. Government bonds, corporate bonds, and other negotiable and n Describe:                                                                                                                                                                                                                                                                                                                                                                                                                                                                                                                                                                                                                                                                                                                                                                                                                                                                                                                                                                                                                                                                                                                                                                                                                                                                                                                                                                                                                                                                                                                                                                                                                                                                                                                                                                                                                                                                                                                                                                                                                                                    | on-negotiable instruments not inclu     | ded in Part 1                       |
| 17. <b>Total of Part 4.</b> Add lines 14 through 16. Copy the total to line 83.                                                                                                                                                                                                                                                                                                                                                                                                                                                                                                                                                                                                                                                                                                                                                                                                                                                                                                                                                                                                                                                                                                                                                                                                                                                                                                                                                                                                                                                                                                                                                                                                                                                                                                                                                                                                                                                                                                                                                                                                                                                |                                         | UNDETERMINED                        |
|                                                                                                                                                                                                                                                                                                                                                                                                                                                                                                                                                                                                                                                                                                                                                                                                                                                                                                                                                                                                                                                                                                                                                                                                                                                                                                                                                                                                                                                                                                                                                                                                                                                                                                                                                                                                                                                                                                                                                                                                                                                                                                                                |                                         |                                     |

Salmon Solutions, Inc.

Case 24 12003 CMC Doc 6 Filed 04/01/24 Entered 04/01/24 23:53:59 Doc Main

Case Number: 24-12003

Schedule A/B: Assets - Real and Personal Property of 25

Part 4:

Investments

Footnotes - Schedule AB Part 4

1. All subsidiaries are wholly owned unless otherwise noted

Case 24-12003-CMG Doc 6 Filed 04/01/24 Entered 04/01/24 23:53:59 Desc Main Document Page 7 of 25

# EXHIBIT - Schedule A/B Part 4 Question 15 - Thrasio Org Chart

Salmon Solutions, Inc.

Case Number: 24-12003

Case Number: 24-12003

Case Number: 24-12003

Case Number: 24-12003