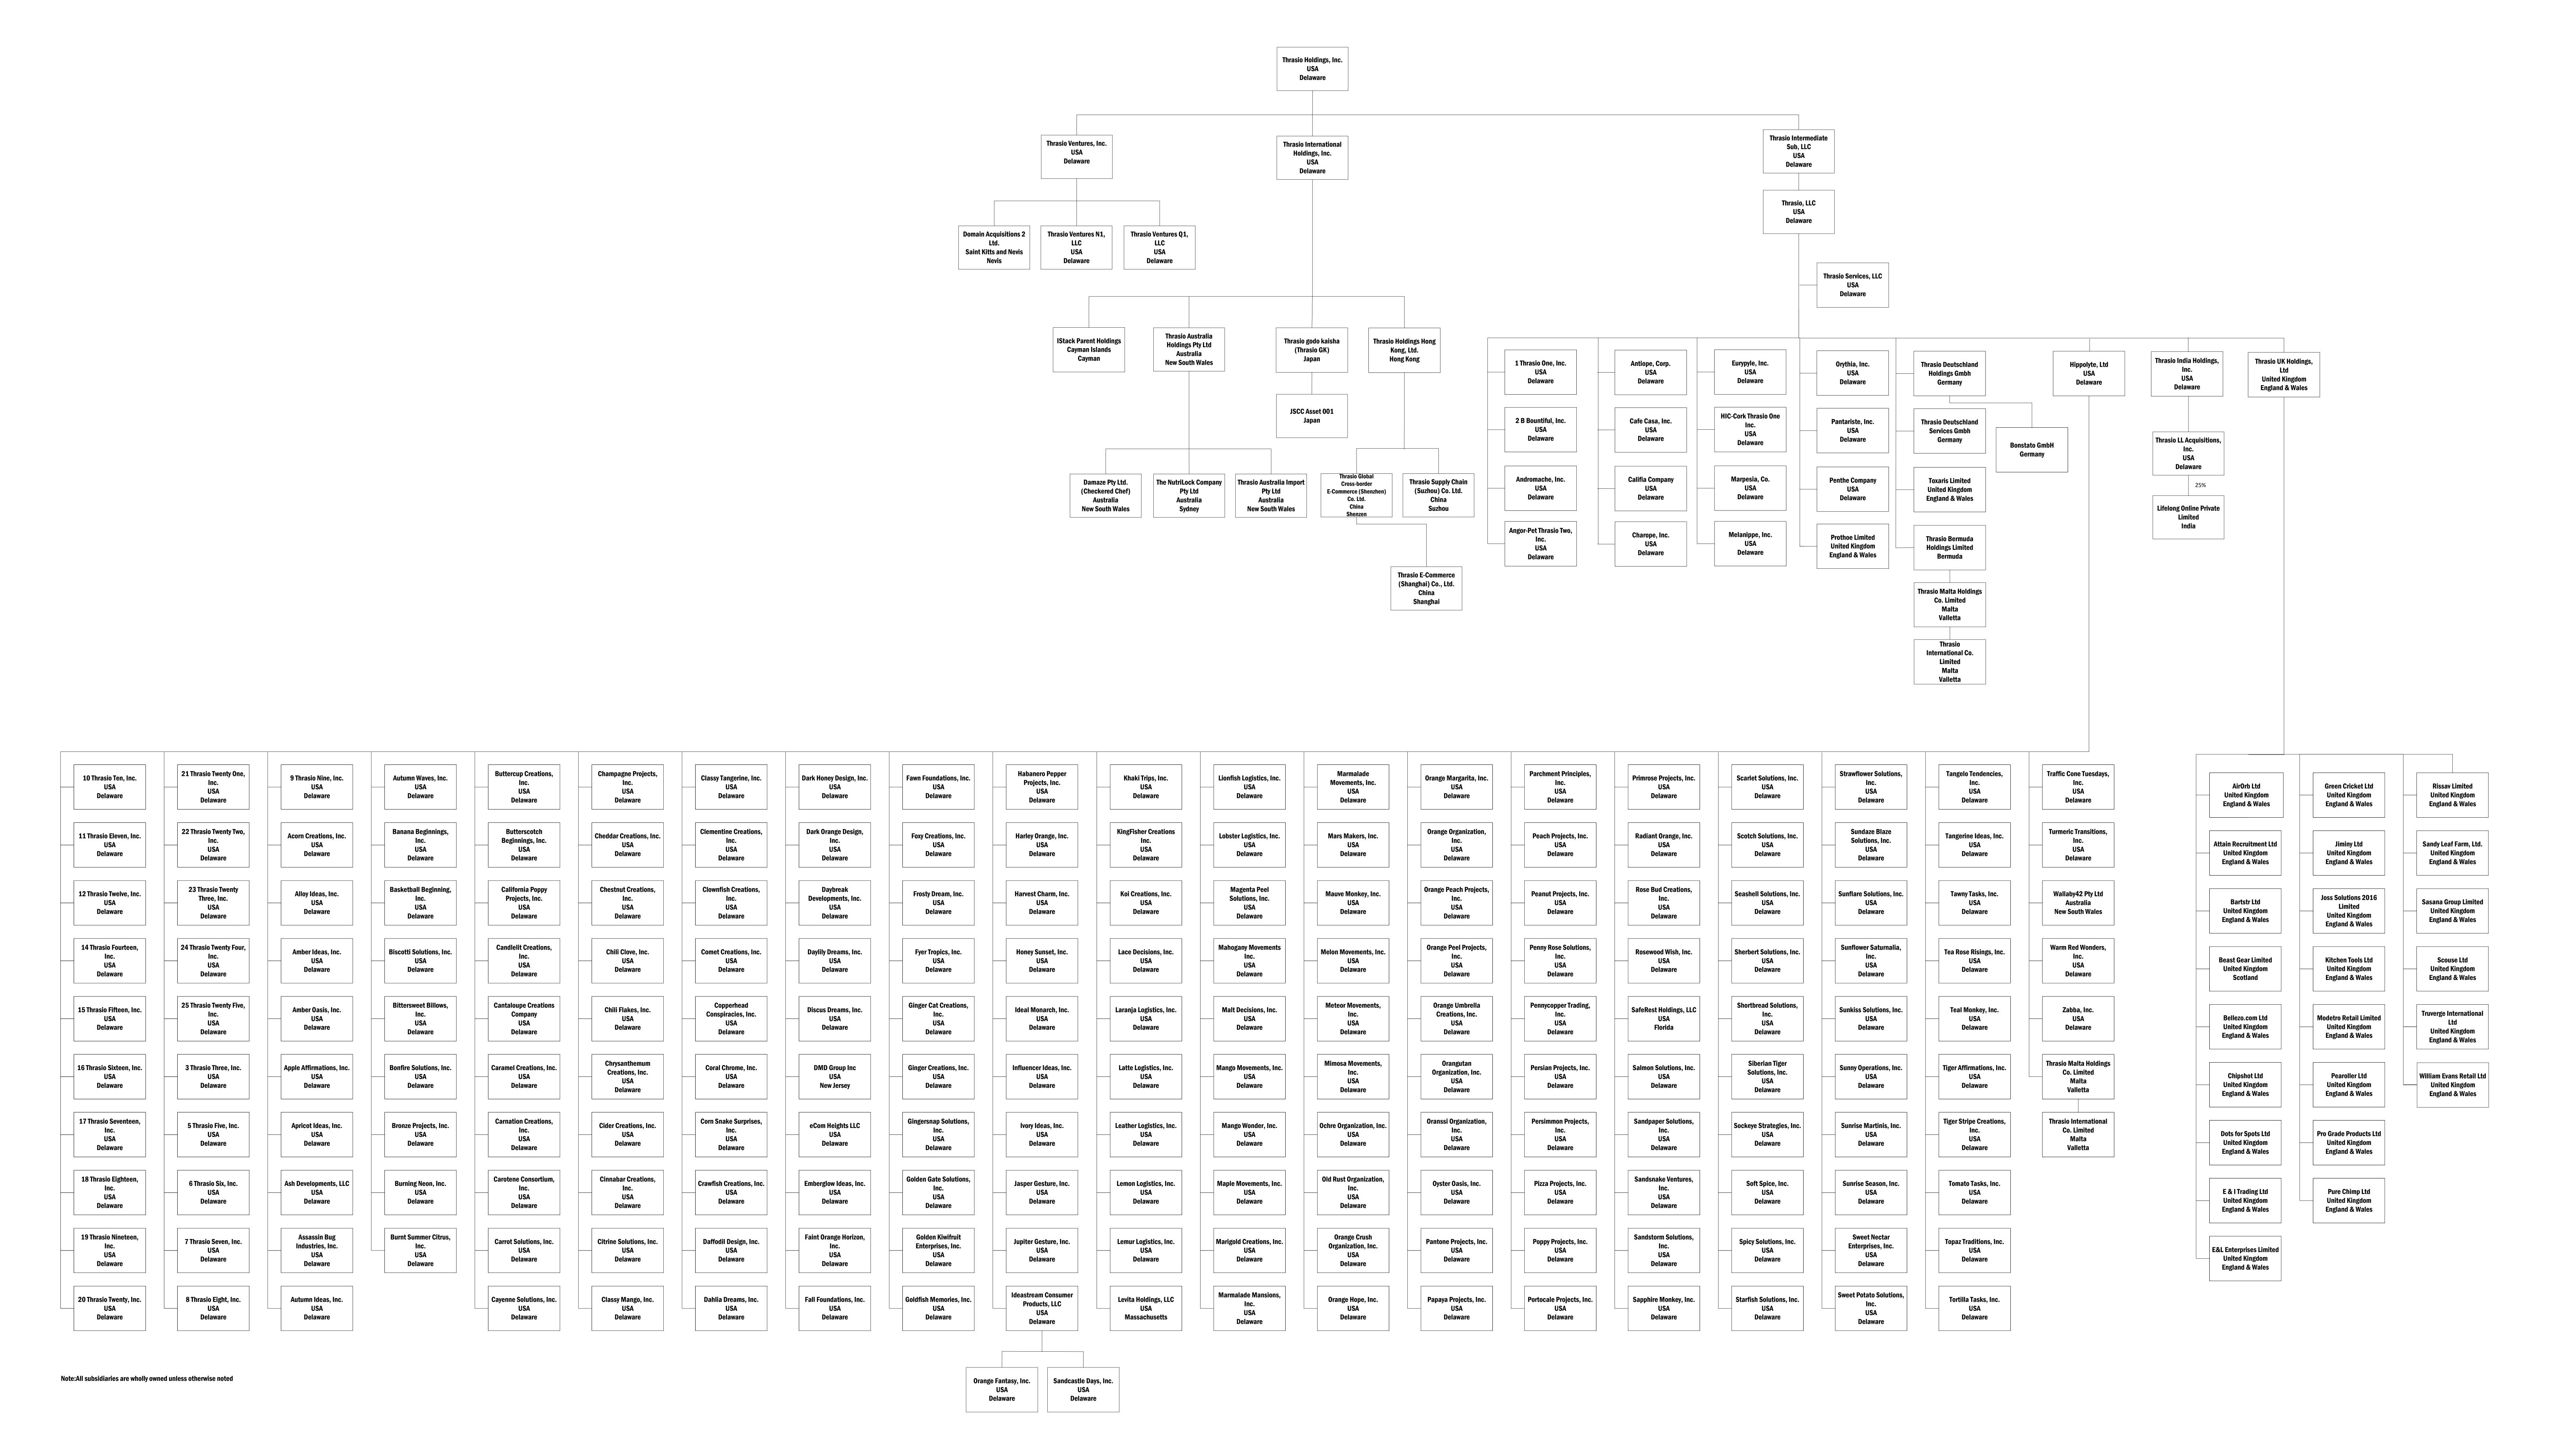

#### 12. Total of Part 3.

Current value on lines 11a + 11b = line 12. Copy the total to line 82.

\$19,302

| Orange Organization, Inc.  Case 24 11020 CMC Dec 6 Filed                                              | 04/01/24 Entered 04/01/24 22:1              | Case Number: 24-1192               |
|-------------------------------------------------------------------------------------------------------|---------------------------------------------|------------------------------------|
| Schedule A/B: Assets - Real and Person                                                                | PRATE Property of 25                        | 2 000 main                         |
| Part 4: Investments                                                                                   |                                             |                                    |
| 13. Does the debtor own any investments?  ☐ No. Go to Part 5.                                         |                                             |                                    |
| ✓ Yes. Fill in the information below.                                                                 |                                             |                                    |
| General Description                                                                                   | Valuation method used for current value     | Current value of debtor's interest |
| 14. Mutual funds or publicly traded stocks not included in Par<br>Name of fund or stock:              | rt 1                                        |                                    |
| 15. Non-publicly traded stock and interests in incorporated ar<br>or joint venture<br>Name of entity: | nd unincorporated businesses, including an  | y interest in an LLC, partnership, |
| 15.1 SEE ATTACHED EXHIBIT SCHEDULE A/B PART 4 QUEST – ORGANIZATIONAL CHART $^{\rm 1}$                 | TION 15 N/A                                 | UNDETERMINED                       |
| 16. Government bonds, corporate bonds, and other negotiable Describe:                                 | le and non-negotiable instruments not inclu | ded in Part 1                      |
| 17. <b>Total of Part 4.</b> Add lines 14 through 16. Copy the total to line 83.                       |                                             | UNDETERMINED                       |

Orange Organization, Inc.

Case Number: 24-11929

Schedule A/B: Assets - Real and Personal Property of 25

Part 4:

Investments

Footnotes - Schedule AB Part 4

1. All subsidiaries are wholly owned unless otherwise noted

# EXHIBIT - Schedule A/B Part 4 Question 15 - Thrasio Org Chart

Orange Organization, Inc.

Case Number: 24-11929

Case 24 11929 CMC Doc 6 Filed 04/01/24 Entered 04/01/24 22:11:16 Doc Main