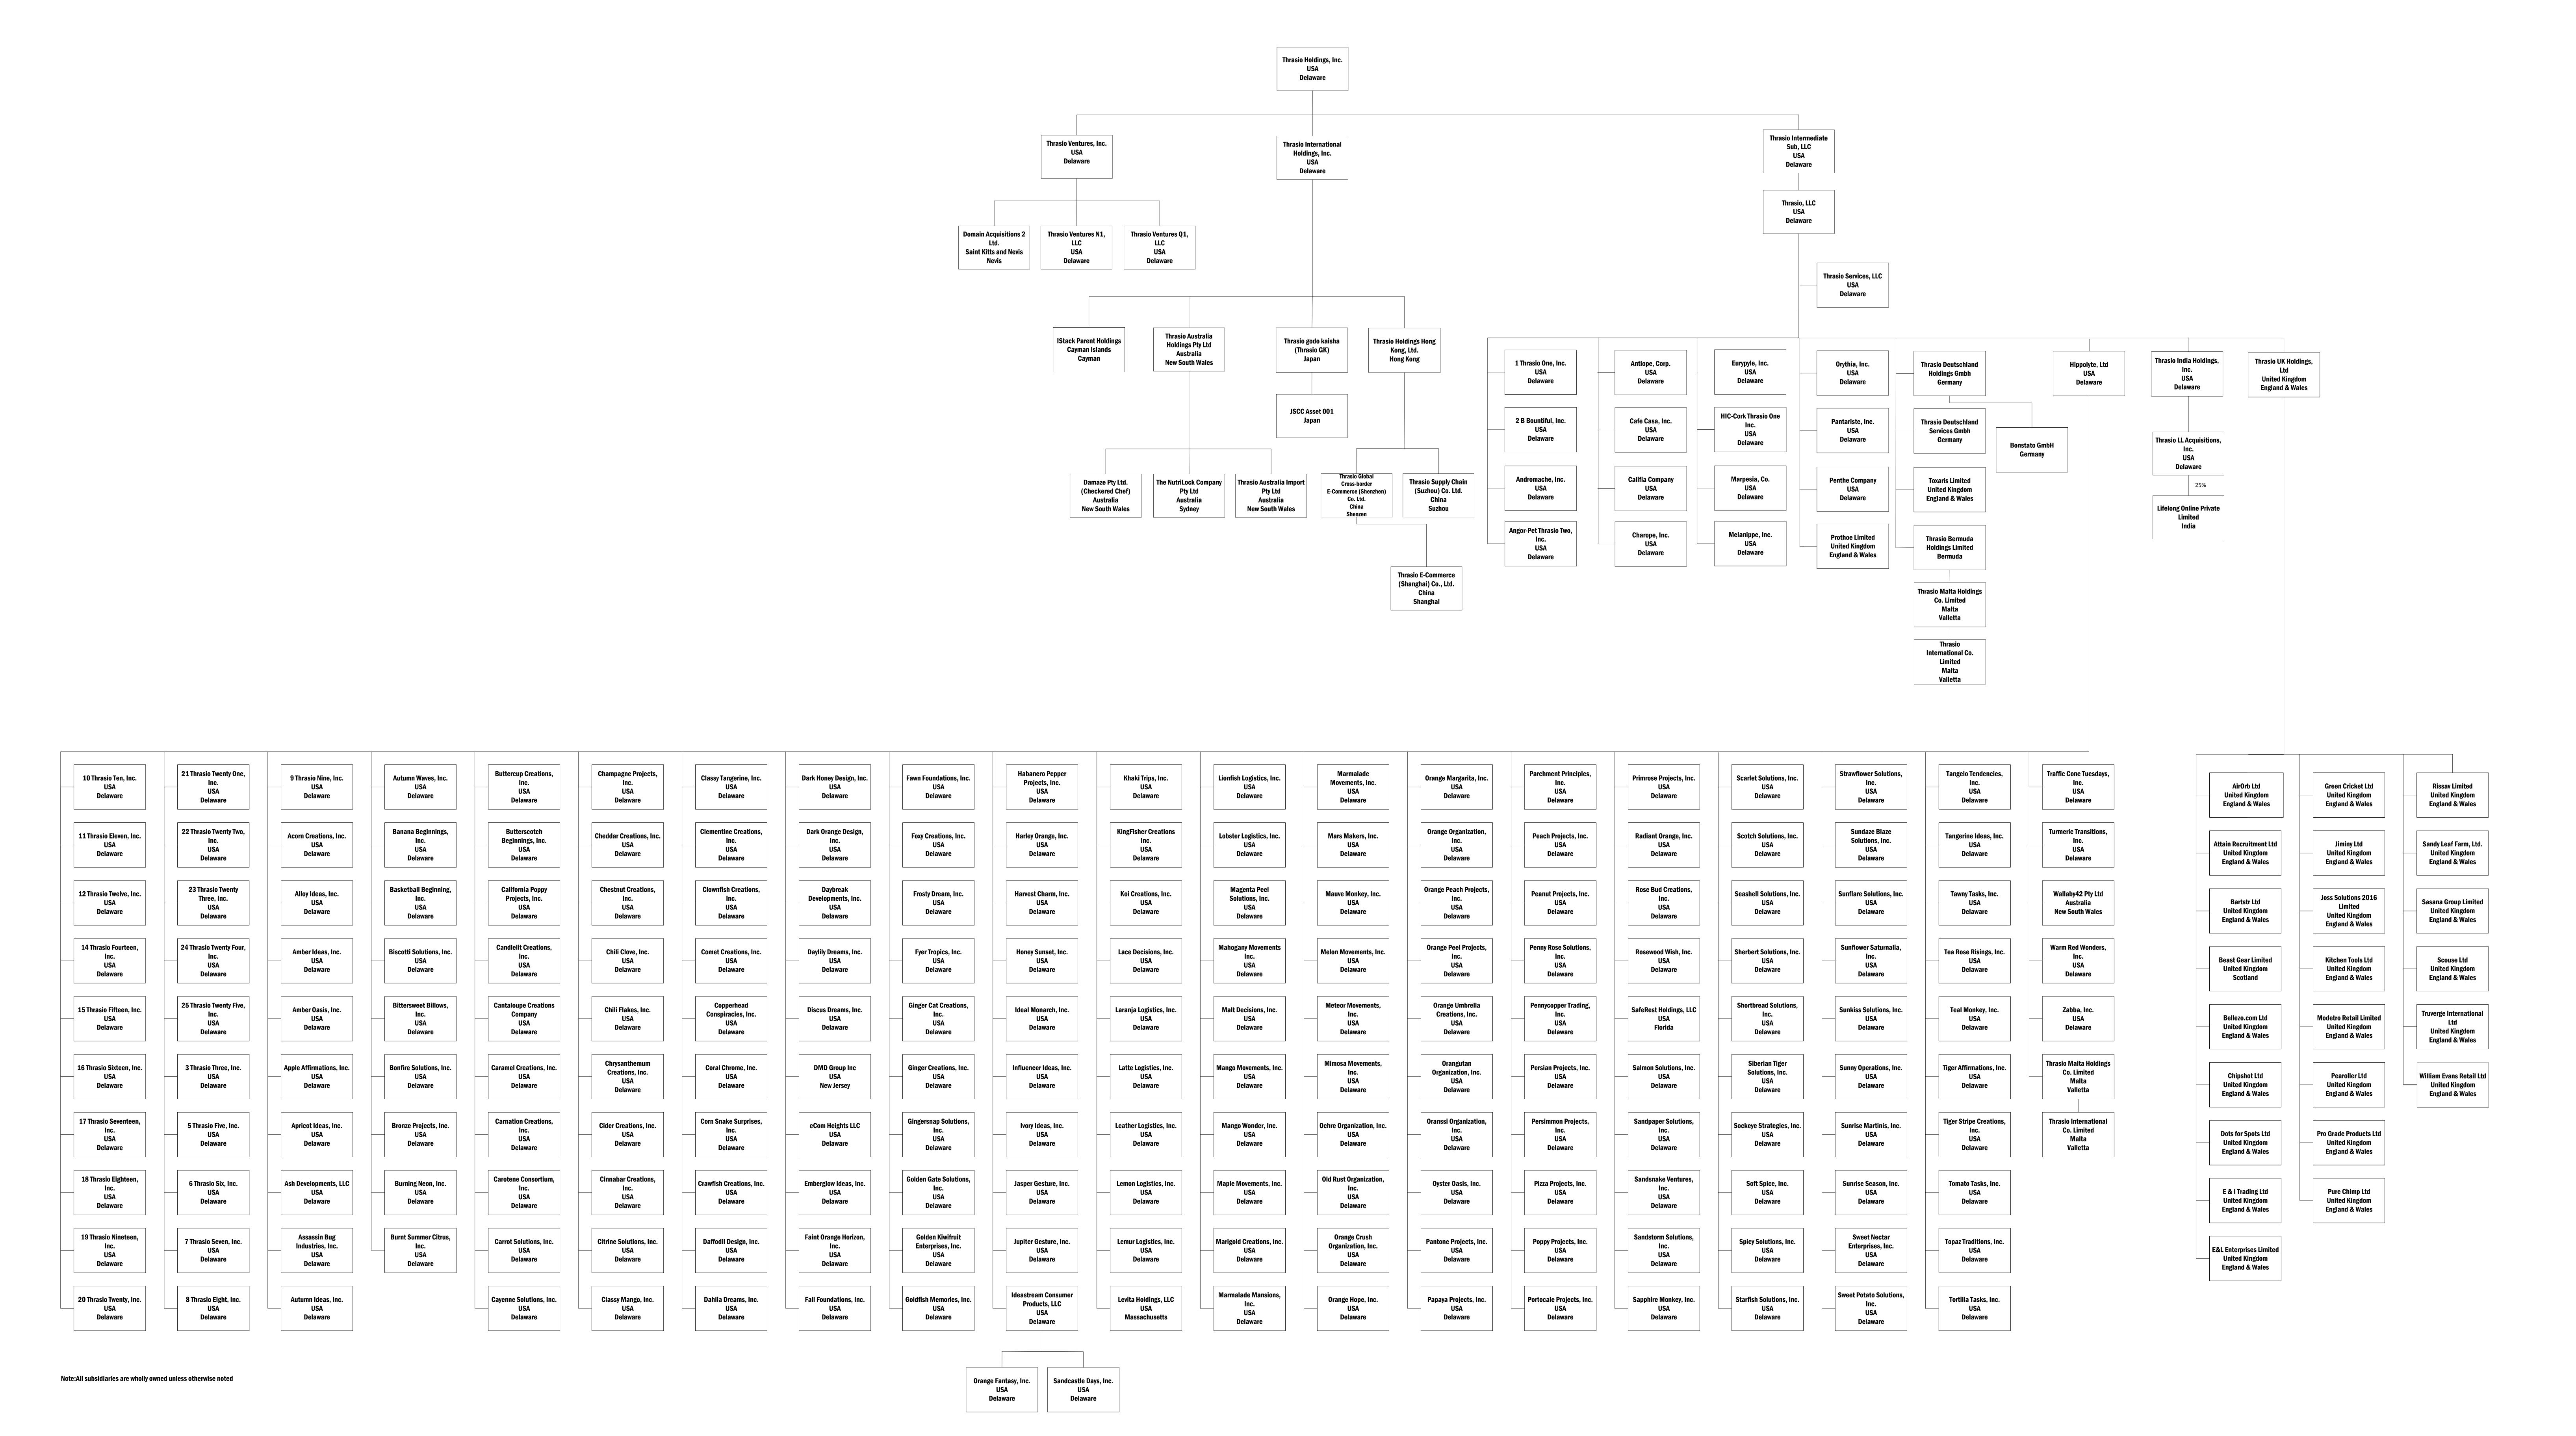

#### 12. Total of Part 3.

Current value on lines 11a + 11b = line 12. Copy the total to line 82.

\$26,665

| Malt Decisions, Inc.                                                                                                                                                                                                                                                                                                                                                                                                                                                                                                                                                                                                                                                                                                                                                                                                                                                                                                                                                                                                                                                                                                                                                                                                                                                                                                                                                                                                                                                                                                                                                                                                                                                                                                                                                                                                                                                                                                                                                                                                                                                                                                        | 124 Entered 04/01/24 22:1               | Case Number: 24-1200                |
|-----------------------------------------------------------------------------------------------------------------------------------------------------------------------------------------------------------------------------------------------------------------------------------------------------------------------------------------------------------------------------------------------------------------------------------------------------------------------------------------------------------------------------------------------------------------------------------------------------------------------------------------------------------------------------------------------------------------------------------------------------------------------------------------------------------------------------------------------------------------------------------------------------------------------------------------------------------------------------------------------------------------------------------------------------------------------------------------------------------------------------------------------------------------------------------------------------------------------------------------------------------------------------------------------------------------------------------------------------------------------------------------------------------------------------------------------------------------------------------------------------------------------------------------------------------------------------------------------------------------------------------------------------------------------------------------------------------------------------------------------------------------------------------------------------------------------------------------------------------------------------------------------------------------------------------------------------------------------------------------------------------------------------------------------------------------------------------------------------------------------------|-----------------------------------------|-------------------------------------|
| Schedule A/B: Assets - Real and Personal P                                                                                                                                                                                                                                                                                                                                                                                                                                                                                                                                                                                                                                                                                                                                                                                                                                                                                                                                                                                                                                                                                                                                                                                                                                                                                                                                                                                                                                                                                                                                                                                                                                                                                                                                                                                                                                                                                                                                                                                                                                                                                  | <del> </del>                            | 50.20                               |
| Part 4: Investments                                                                                                                                                                                                                                                                                                                                                                                                                                                                                                                                                                                                                                                                                                                                                                                                                                                                                                                                                                                                                                                                                                                                                                                                                                                                                                                                                                                                                                                                                                                                                                                                                                                                                                                                                                                                                                                                                                                                                                                                                                                                                                         |                                         |                                     |
|                                                                                                                                                                                                                                                                                                                                                                                                                                                                                                                                                                                                                                                                                                                                                                                                                                                                                                                                                                                                                                                                                                                                                                                                                                                                                                                                                                                                                                                                                                                                                                                                                                                                                                                                                                                                                                                                                                                                                                                                                                                                                                                             |                                         |                                     |
| 13. Does the debtor own any investments?                                                                                                                                                                                                                                                                                                                                                                                                                                                                                                                                                                                                                                                                                                                                                                                                                                                                                                                                                                                                                                                                                                                                                                                                                                                                                                                                                                                                                                                                                                                                                                                                                                                                                                                                                                                                                                                                                                                                                                                                                                                                                    |                                         |                                     |
| <ul><li>□ No. Go to Part 5.</li><li>☑ Yes. Fill in the information below.</li></ul>                                                                                                                                                                                                                                                                                                                                                                                                                                                                                                                                                                                                                                                                                                                                                                                                                                                                                                                                                                                                                                                                                                                                                                                                                                                                                                                                                                                                                                                                                                                                                                                                                                                                                                                                                                                                                                                                                                                                                                                                                                         |                                         |                                     |
| General Description                                                                                                                                                                                                                                                                                                                                                                                                                                                                                                                                                                                                                                                                                                                                                                                                                                                                                                                                                                                                                                                                                                                                                                                                                                                                                                                                                                                                                                                                                                                                                                                                                                                                                                                                                                                                                                                                                                                                                                                                                                                                                                         | Valuation method used for current value | Current value of debtor's interest  |
| 14. Mutual funds or publicly traded stocks not included in Part 1 Name of fund or stock:                                                                                                                                                                                                                                                                                                                                                                                                                                                                                                                                                                                                                                                                                                                                                                                                                                                                                                                                                                                                                                                                                                                                                                                                                                                                                                                                                                                                                                                                                                                                                                                                                                                                                                                                                                                                                                                                                                                                                                                                                                    |                                         |                                     |
| 15. Non-publicly traded stock and interests in incorporated and unincorporated and uni | corporated businesses, including ar     | ny interest in an LLC, partnership, |
| 15.1 SEE ATTACHED EXHIBIT SCHEDULE A/B PART 4 QUESTION 15 $-$ ORGANIZATIONAL CHART $^{\rm 1}$                                                                                                                                                                                                                                                                                                                                                                                                                                                                                                                                                                                                                                                                                                                                                                                                                                                                                                                                                                                                                                                                                                                                                                                                                                                                                                                                                                                                                                                                                                                                                                                                                                                                                                                                                                                                                                                                                                                                                                                                                               | N/A                                     | UNDETERMINED                        |
| 16. Government bonds, corporate bonds, and other negotiable and no Describe:                                                                                                                                                                                                                                                                                                                                                                                                                                                                                                                                                                                                                                                                                                                                                                                                                                                                                                                                                                                                                                                                                                                                                                                                                                                                                                                                                                                                                                                                                                                                                                                                                                                                                                                                                                                                                                                                                                                                                                                                                                                | on-negotiable instruments not inclu     | ded in Part 1                       |
| 17. <b>Total of Part 4.</b> Add lines 14 through 16. Copy the total to line 83.                                                                                                                                                                                                                                                                                                                                                                                                                                                                                                                                                                                                                                                                                                                                                                                                                                                                                                                                                                                                                                                                                                                                                                                                                                                                                                                                                                                                                                                                                                                                                                                                                                                                                                                                                                                                                                                                                                                                                                                                                                             |                                         | UNDETERMINED                        |
|                                                                                                                                                                                                                                                                                                                                                                                                                                                                                                                                                                                                                                                                                                                                                                                                                                                                                                                                                                                                                                                                                                                                                                                                                                                                                                                                                                                                                                                                                                                                                                                                                                                                                                                                                                                                                                                                                                                                                                                                                                                                                                                             |                                         |                                     |

Malt Decisions, Inc.

Case 24 12007 CMC Doc 6 Filed 04/01/24 Entered 04/01/24 22:53:25 Doc Main

Case Number: 24-12007

Schedule A/B: Assets - Real and Personal Property of 26

Part 4:

Investments

Footnotes - Schedule AB Part 4

1. All subsidiaries are wholly owned unless otherwise noted

Case 24-12007-CMG Doc 6 Filed 04/01/24 Entered 04/01/24 22:53:25 Desc Main Document Page 7 of 26

# EXHIBIT - Schedule A/B Part 4 Question 15 - Thrasio Org Chart

Malt Decisions, Inc.

Case Number: 24-12007