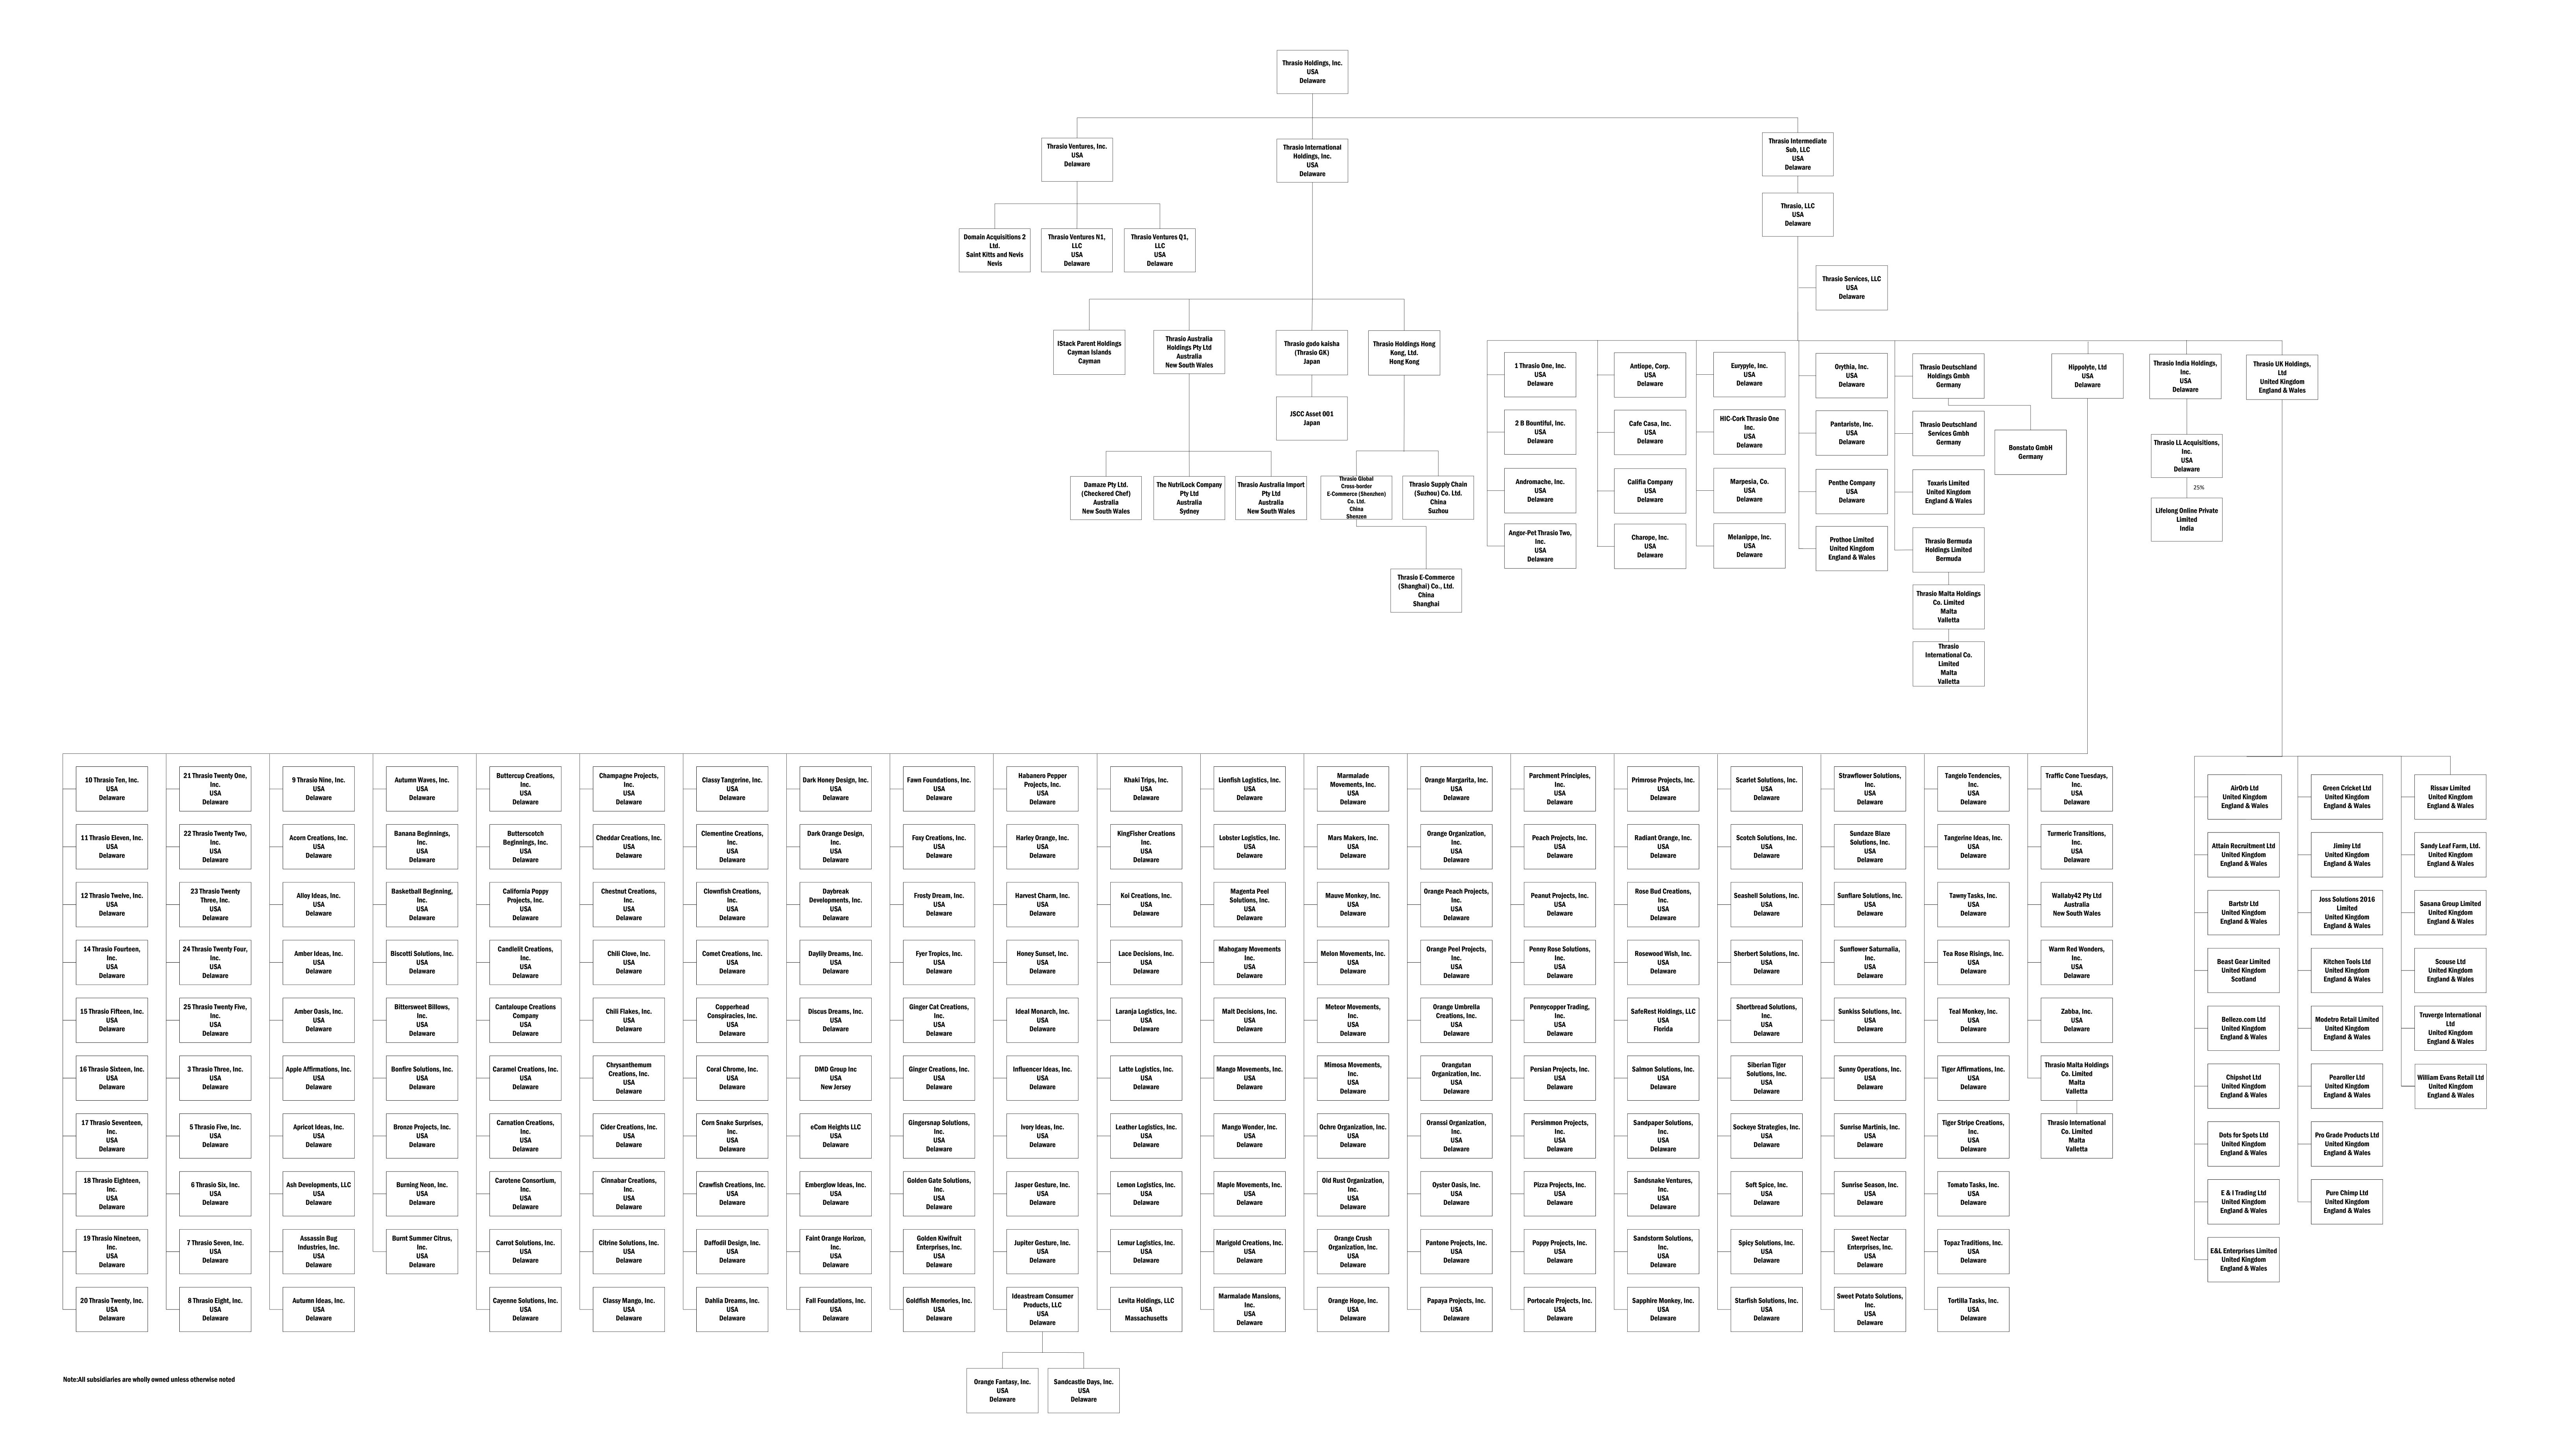

# EXHIBIT - Schedule A/B Part 4 Question 15 - Thrasio Org Chart

| Mango Wonder, Inc.        | Doc 6 Filed 04/01/24 | Entored 04/01/24 22:01:20 | Case Number: 24-1202 |
|---------------------------|----------------------|---------------------------|----------------------|
| Schedule A/B: Assets - Re |                      |                           | _ 000 <b></b>        |