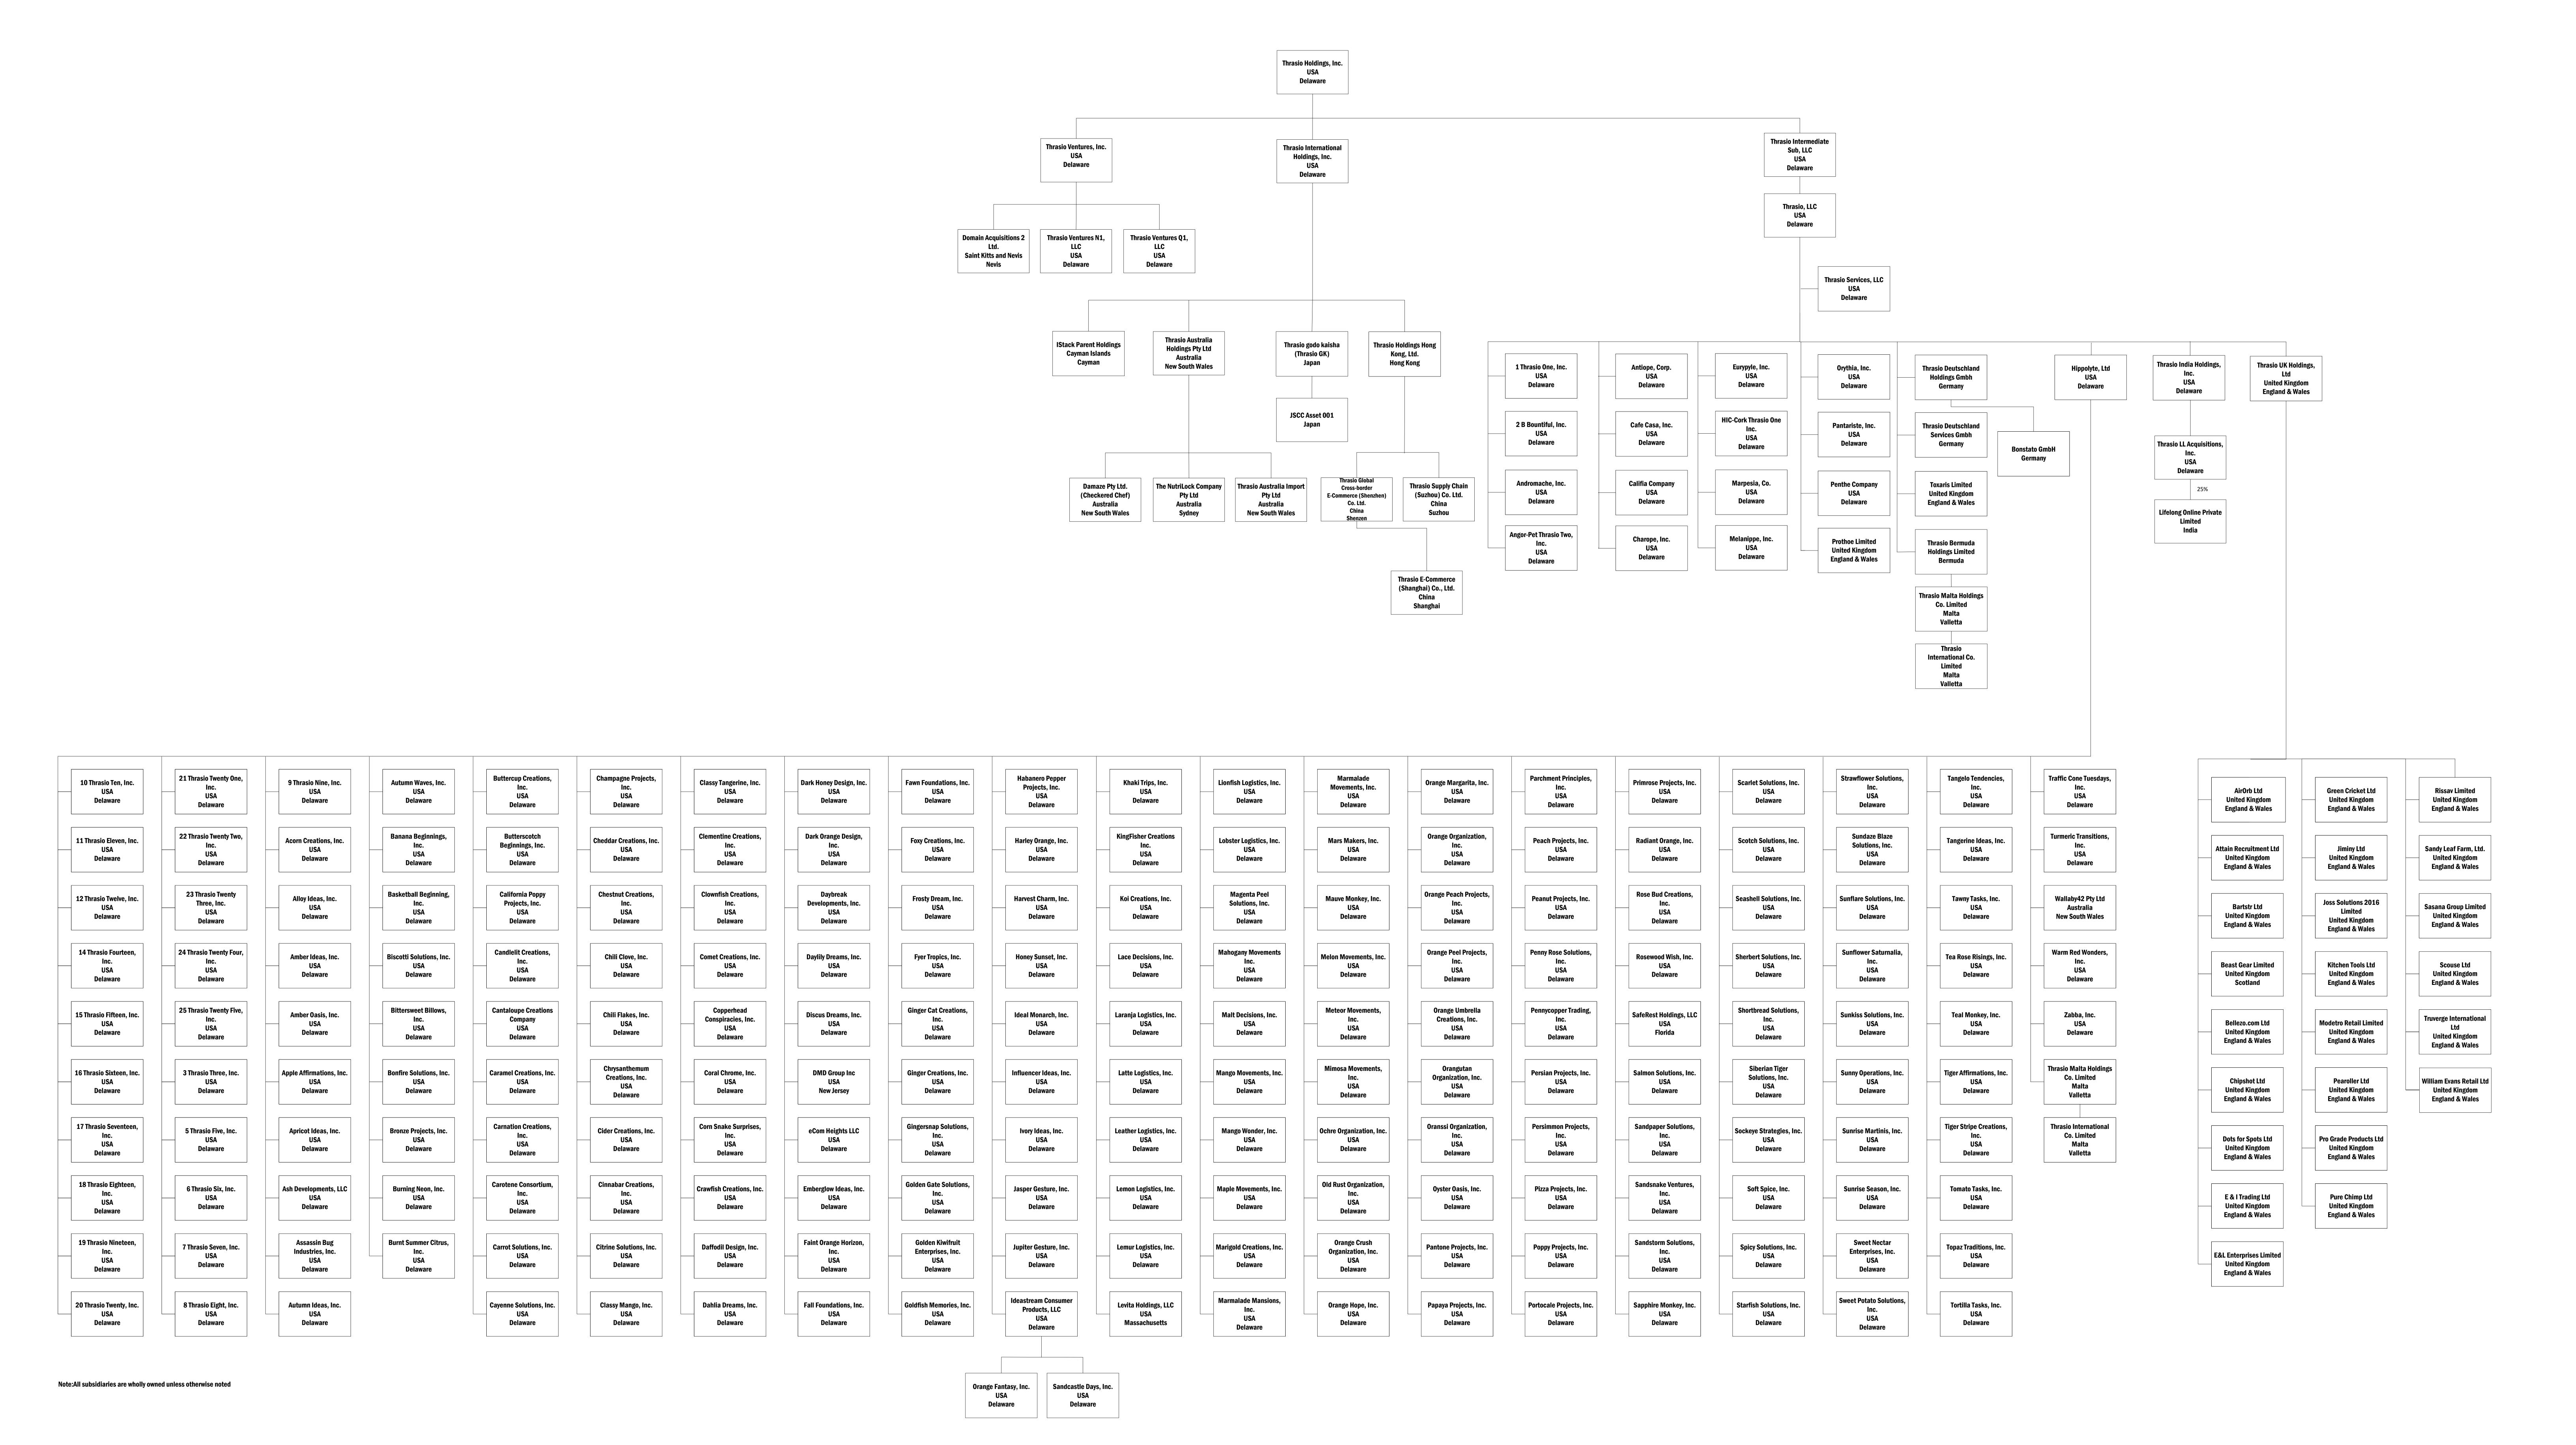

#### 12. Total of Part 3.

Current value on lines 11a + 11b = line 12. Copy the total to line 82.

\$1,153

| Levita | a Holdings, LLC  Caso 24 11963 CMC Doc 6 Filod 04/01                                               | /24 Entered 04/01/24 22:0               | Case Number: 24-1196               |
|--------|----------------------------------------------------------------------------------------------------|-----------------------------------------|------------------------------------|
| Scł    | nedule A/B: Assets - Real and Personat P                                                           | roperty of 25                           | 20.00 B 000 Mid.ii.                |
| P      | art 4: Investments                                                                                 |                                         |                                    |
|        |                                                                                                    |                                         |                                    |
| 13.    | Does the debtor own any investments?                                                               |                                         |                                    |
|        | <ul><li>□ No. Go to Part 5.</li><li>✓ Yes. Fill in the information below.</li></ul>                |                                         |                                    |
| G      | General Description                                                                                | Valuation method used for current value | Current value of debtor's interest |
| 14.    | Mutual funds or publicly traded stocks not included in Part 1 Name of fund or stock:               |                                         |                                    |
| 15.    | Non-publicly traded stock and interests in incorporated and unincor joint venture  Name of entity: | corporated businesses, including an     | y interest in an LLC, partnership, |
| 15     | .1 SEE ATTACHED EXHIBIT SCHEDULE A/B PART 4 QUESTION 15 – ORGANIZATIONAL CHART $^{\rm 1}$          | N/A                                     | UNDETERMINED                       |
| 16.    | Government bonds, corporate bonds, and other negotiable and n<br>Describe:                         | on-negotiable instruments not inclu     | ded in Part 1                      |
| 17.    | <b>Total of Part 4.</b> Add lines 14 through 16. Copy the total to line 83.                        |                                         | UNDETERMINED                       |
|        |                                                                                                    |                                         |                                    |

Levita Holdings, LLC Case 24 11963 CMC Doc 6 Filed 04/01/24 Entered 04/01/24 22:26:30 Doc Main

Schedule A/B: Assets - Real and Personal Property of 25

Part 4:

Investments

Footnotes - Schedule AB Part 4

1. All subsidiaries are wholly owned unless otherwise noted

# EXHIBIT - Schedule A/B Part 4 Question 15 - Thrasio Org Chart

Levita Holdings, LLC Case Number: 24-11963 4 11963 CMC Doc 6 Filed 94/91/24 Entered 94/91/24 22:26:39

Schedule A/B: Assets - Real and Personal Property of 25