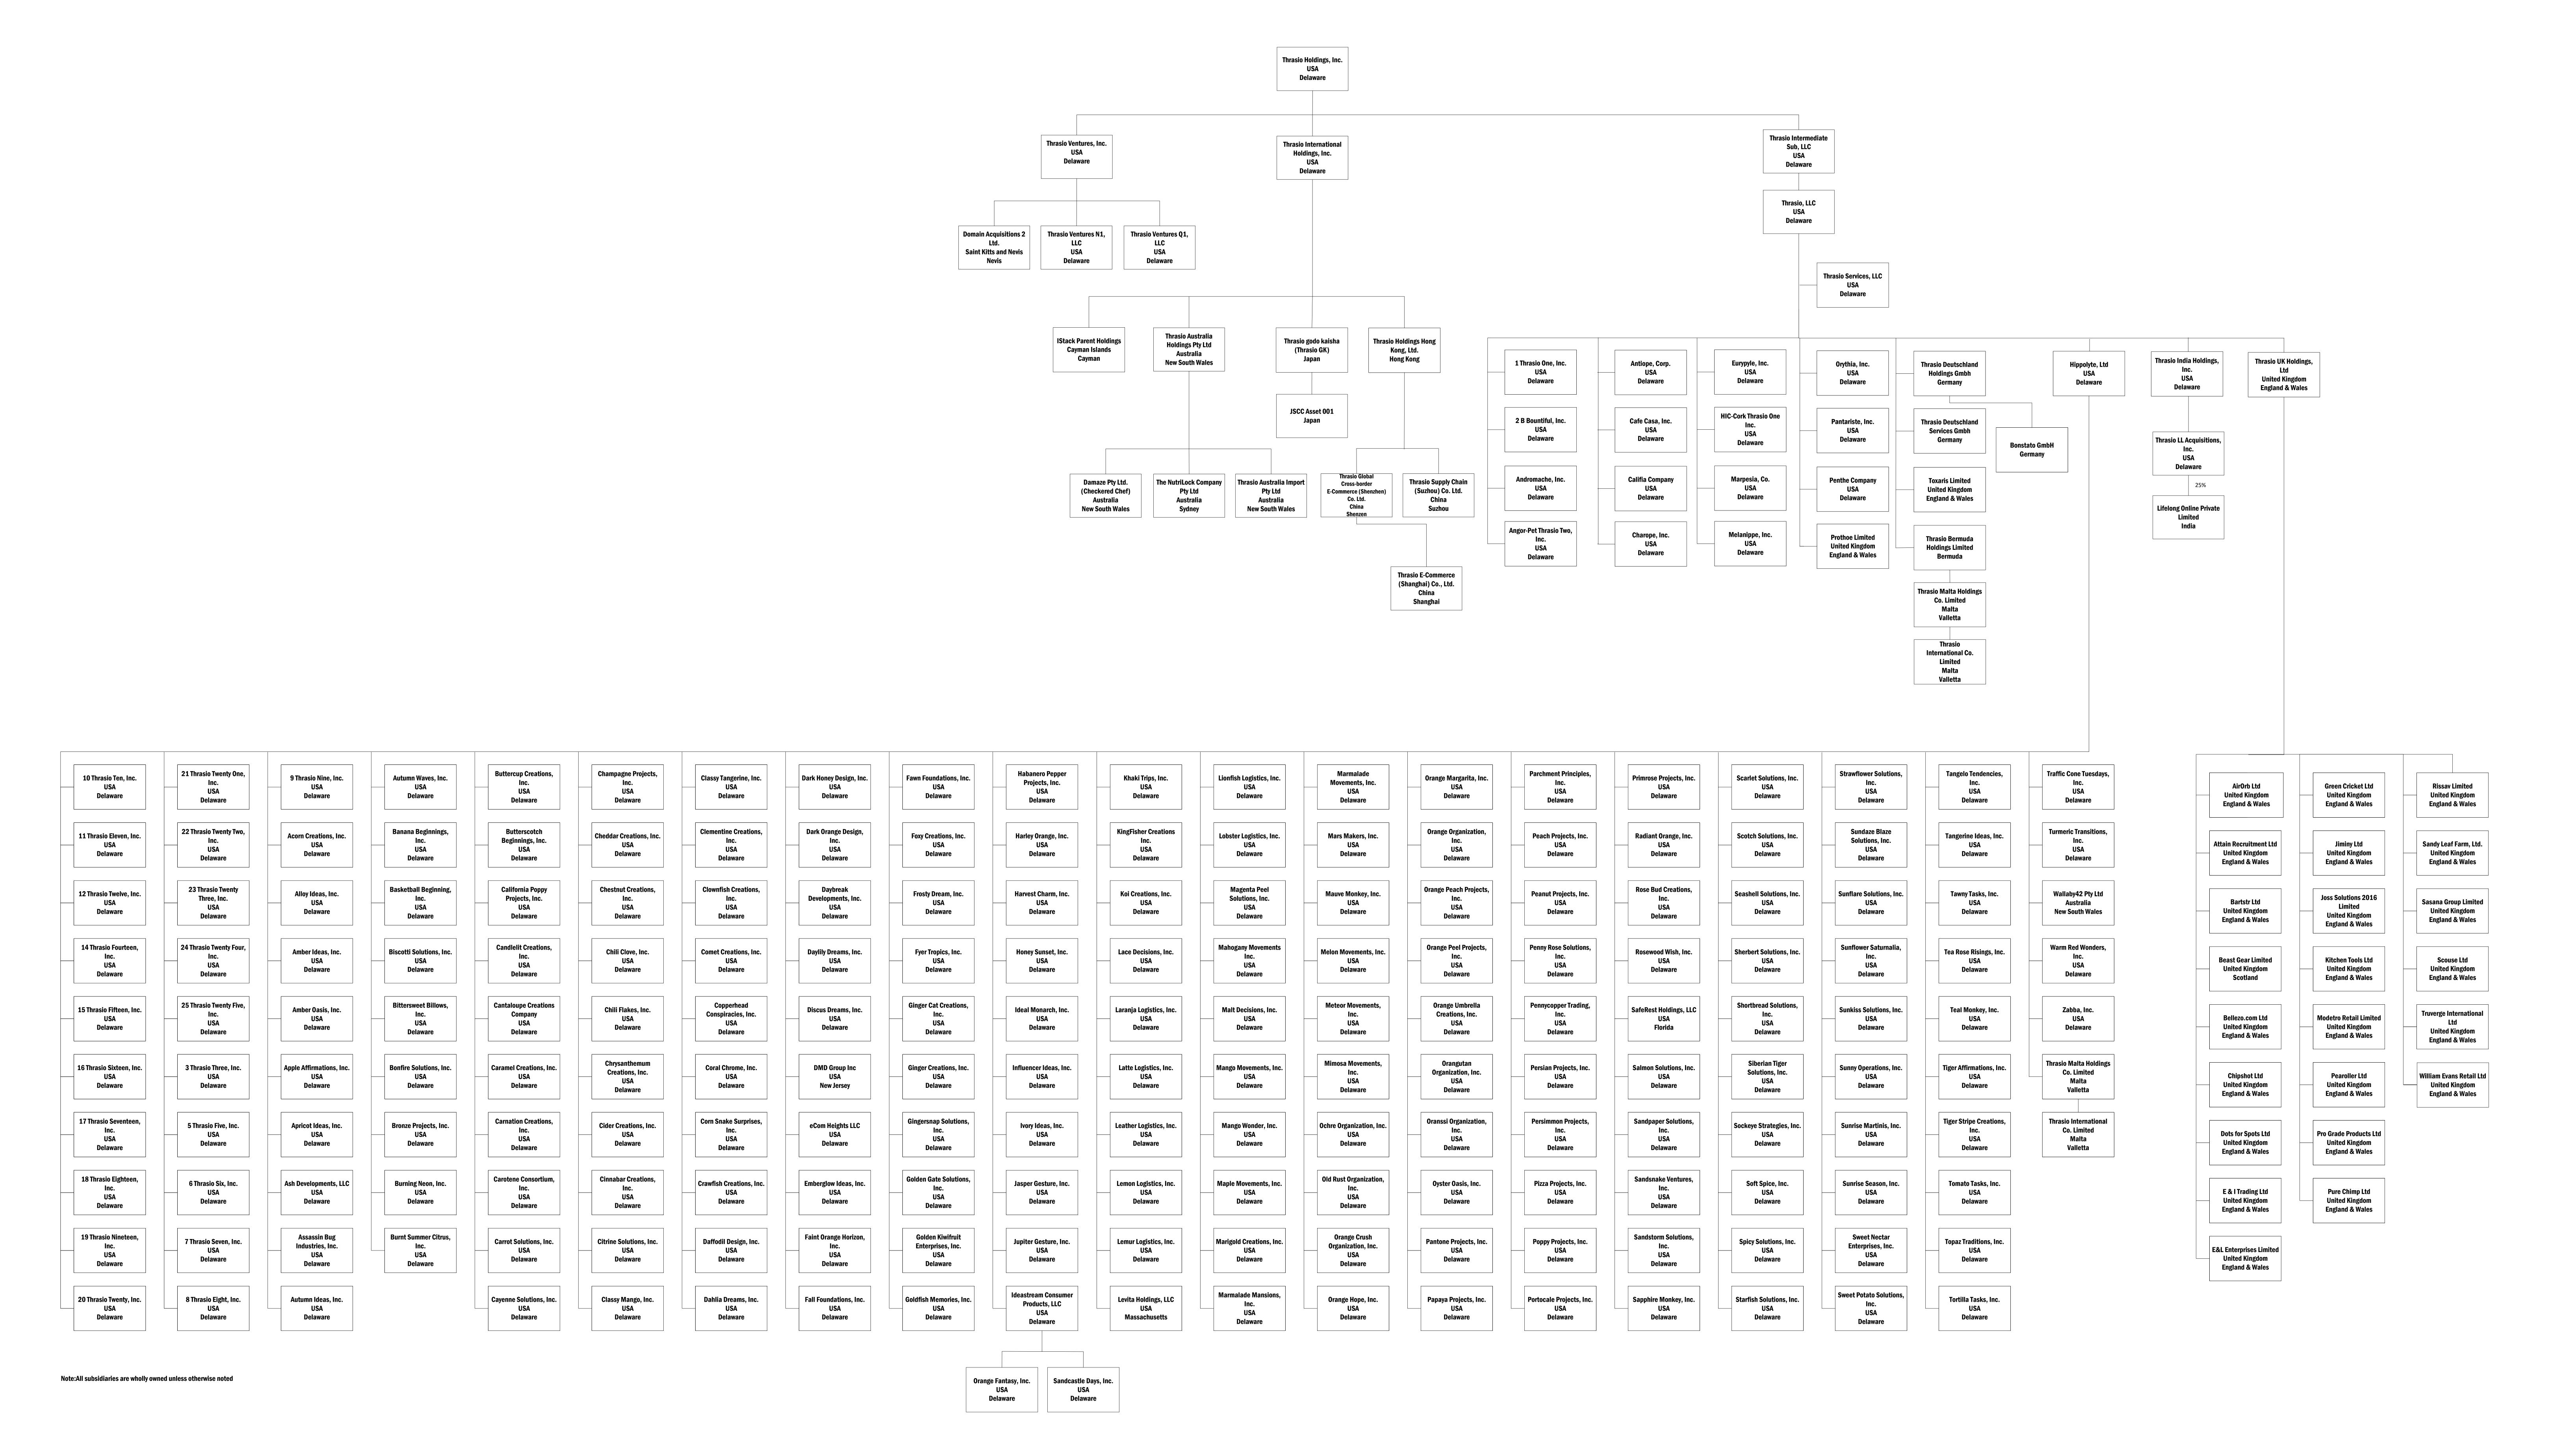

#### 12. Total of Part 3.

Current value on lines 11a + 11b = line 12. Copy the total to line 82.

\$10,101

| Warm Red Wonders, Inc. Case 24 11003 CMC Dec 6 Filed 04/01                                                                                                                                                                                                                                                                                                                                                                                                                                                                                                                                                                                                                                                                                                                                                                                                                                                                                                                                                                                                                                                                                                                                                                                                                                                                                                                                                                                                                                                                                                                                                                                                                                                                                                                                                                                                                                                                                                                                                                                                                                                                     | 124 Entored 04/01/24 22:3               | Case Number: 24-1199               |
|--------------------------------------------------------------------------------------------------------------------------------------------------------------------------------------------------------------------------------------------------------------------------------------------------------------------------------------------------------------------------------------------------------------------------------------------------------------------------------------------------------------------------------------------------------------------------------------------------------------------------------------------------------------------------------------------------------------------------------------------------------------------------------------------------------------------------------------------------------------------------------------------------------------------------------------------------------------------------------------------------------------------------------------------------------------------------------------------------------------------------------------------------------------------------------------------------------------------------------------------------------------------------------------------------------------------------------------------------------------------------------------------------------------------------------------------------------------------------------------------------------------------------------------------------------------------------------------------------------------------------------------------------------------------------------------------------------------------------------------------------------------------------------------------------------------------------------------------------------------------------------------------------------------------------------------------------------------------------------------------------------------------------------------------------------------------------------------------------------------------------------|-----------------------------------------|------------------------------------|
| Schedule A/B: Assets - Real and Personal P                                                                                                                                                                                                                                                                                                                                                                                                                                                                                                                                                                                                                                                                                                                                                                                                                                                                                                                                                                                                                                                                                                                                                                                                                                                                                                                                                                                                                                                                                                                                                                                                                                                                                                                                                                                                                                                                                                                                                                                                                                                                                     | roperty of 25                           | 7.101 2000 Main                    |
| Part 4: Investments                                                                                                                                                                                                                                                                                                                                                                                                                                                                                                                                                                                                                                                                                                                                                                                                                                                                                                                                                                                                                                                                                                                                                                                                                                                                                                                                                                                                                                                                                                                                                                                                                                                                                                                                                                                                                                                                                                                                                                                                                                                                                                            |                                         |                                    |
| 13. Does the debtor own any investments?  ☐ No. Go to Part 5.                                                                                                                                                                                                                                                                                                                                                                                                                                                                                                                                                                                                                                                                                                                                                                                                                                                                                                                                                                                                                                                                                                                                                                                                                                                                                                                                                                                                                                                                                                                                                                                                                                                                                                                                                                                                                                                                                                                                                                                                                                                                  |                                         |                                    |
| Yes. Fill in the information below.                                                                                                                                                                                                                                                                                                                                                                                                                                                                                                                                                                                                                                                                                                                                                                                                                                                                                                                                                                                                                                                                                                                                                                                                                                                                                                                                                                                                                                                                                                                                                                                                                                                                                                                                                                                                                                                                                                                                                                                                                                                                                            |                                         |                                    |
| General Description                                                                                                                                                                                                                                                                                                                                                                                                                                                                                                                                                                                                                                                                                                                                                                                                                                                                                                                                                                                                                                                                                                                                                                                                                                                                                                                                                                                                                                                                                                                                                                                                                                                                                                                                                                                                                                                                                                                                                                                                                                                                                                            | Valuation method used for current value | Current value of debtor's interest |
| 14. Mutual funds or publicly traded stocks not included in Part 1 Name of fund or stock:                                                                                                                                                                                                                                                                                                                                                                                                                                                                                                                                                                                                                                                                                                                                                                                                                                                                                                                                                                                                                                                                                                                                                                                                                                                                                                                                                                                                                                                                                                                                                                                                                                                                                                                                                                                                                                                                                                                                                                                                                                       |                                         |                                    |
| 15. Non-publicly traded stock and interests in incorporated and unincorporated and uninco | corporated businesses, including an     | y interest in an LLC, partnership, |
| 15.1 SEE ATTACHED EXHIBIT SCHEDULE A/B PART 4 QUESTION 15 $-$ ORGANIZATIONAL CHART $^{\rm 1}$                                                                                                                                                                                                                                                                                                                                                                                                                                                                                                                                                                                                                                                                                                                                                                                                                                                                                                                                                                                                                                                                                                                                                                                                                                                                                                                                                                                                                                                                                                                                                                                                                                                                                                                                                                                                                                                                                                                                                                                                                                  | N/A                                     | UNDETERMINED                       |
| 16. Government bonds, corporate bonds, and other negotiable and n Describe:                                                                                                                                                                                                                                                                                                                                                                                                                                                                                                                                                                                                                                                                                                                                                                                                                                                                                                                                                                                                                                                                                                                                                                                                                                                                                                                                                                                                                                                                                                                                                                                                                                                                                                                                                                                                                                                                                                                                                                                                                                                    | on-negotiable instruments not includ    | ded in Part 1                      |
| 17. <b>Total of Part 4.</b> Add lines 14 through 16. Copy the total to line 83.                                                                                                                                                                                                                                                                                                                                                                                                                                                                                                                                                                                                                                                                                                                                                                                                                                                                                                                                                                                                                                                                                                                                                                                                                                                                                                                                                                                                                                                                                                                                                                                                                                                                                                                                                                                                                                                                                                                                                                                                                                                |                                         | UNDETERMINED                       |
|                                                                                                                                                                                                                                                                                                                                                                                                                                                                                                                                                                                                                                                                                                                                                                                                                                                                                                                                                                                                                                                                                                                                                                                                                                                                                                                                                                                                                                                                                                                                                                                                                                                                                                                                                                                                                                                                                                                                                                                                                                                                                                                                |                                         |                                    |

Warm Red Wonders, Inc.

Case Number: 24-11993

Case Number: 24-11993

Case Number: 24-11993

Schedule A/B: Assets - Real and Personal Property of 25

Part 4:

Investments

Footnotes - Schedule AB Part 4

1. All subsidiaries are wholly owned unless otherwise noted

# EXHIBIT - Schedule A/B Part 4 Question 15 - Thrasio Org Chart

Warm Red Wonders, Inc.

Case 24 11003 CMC Doc 6 Filed 04/01/24 Entered 04/01/24 22:34:31 Docc Main