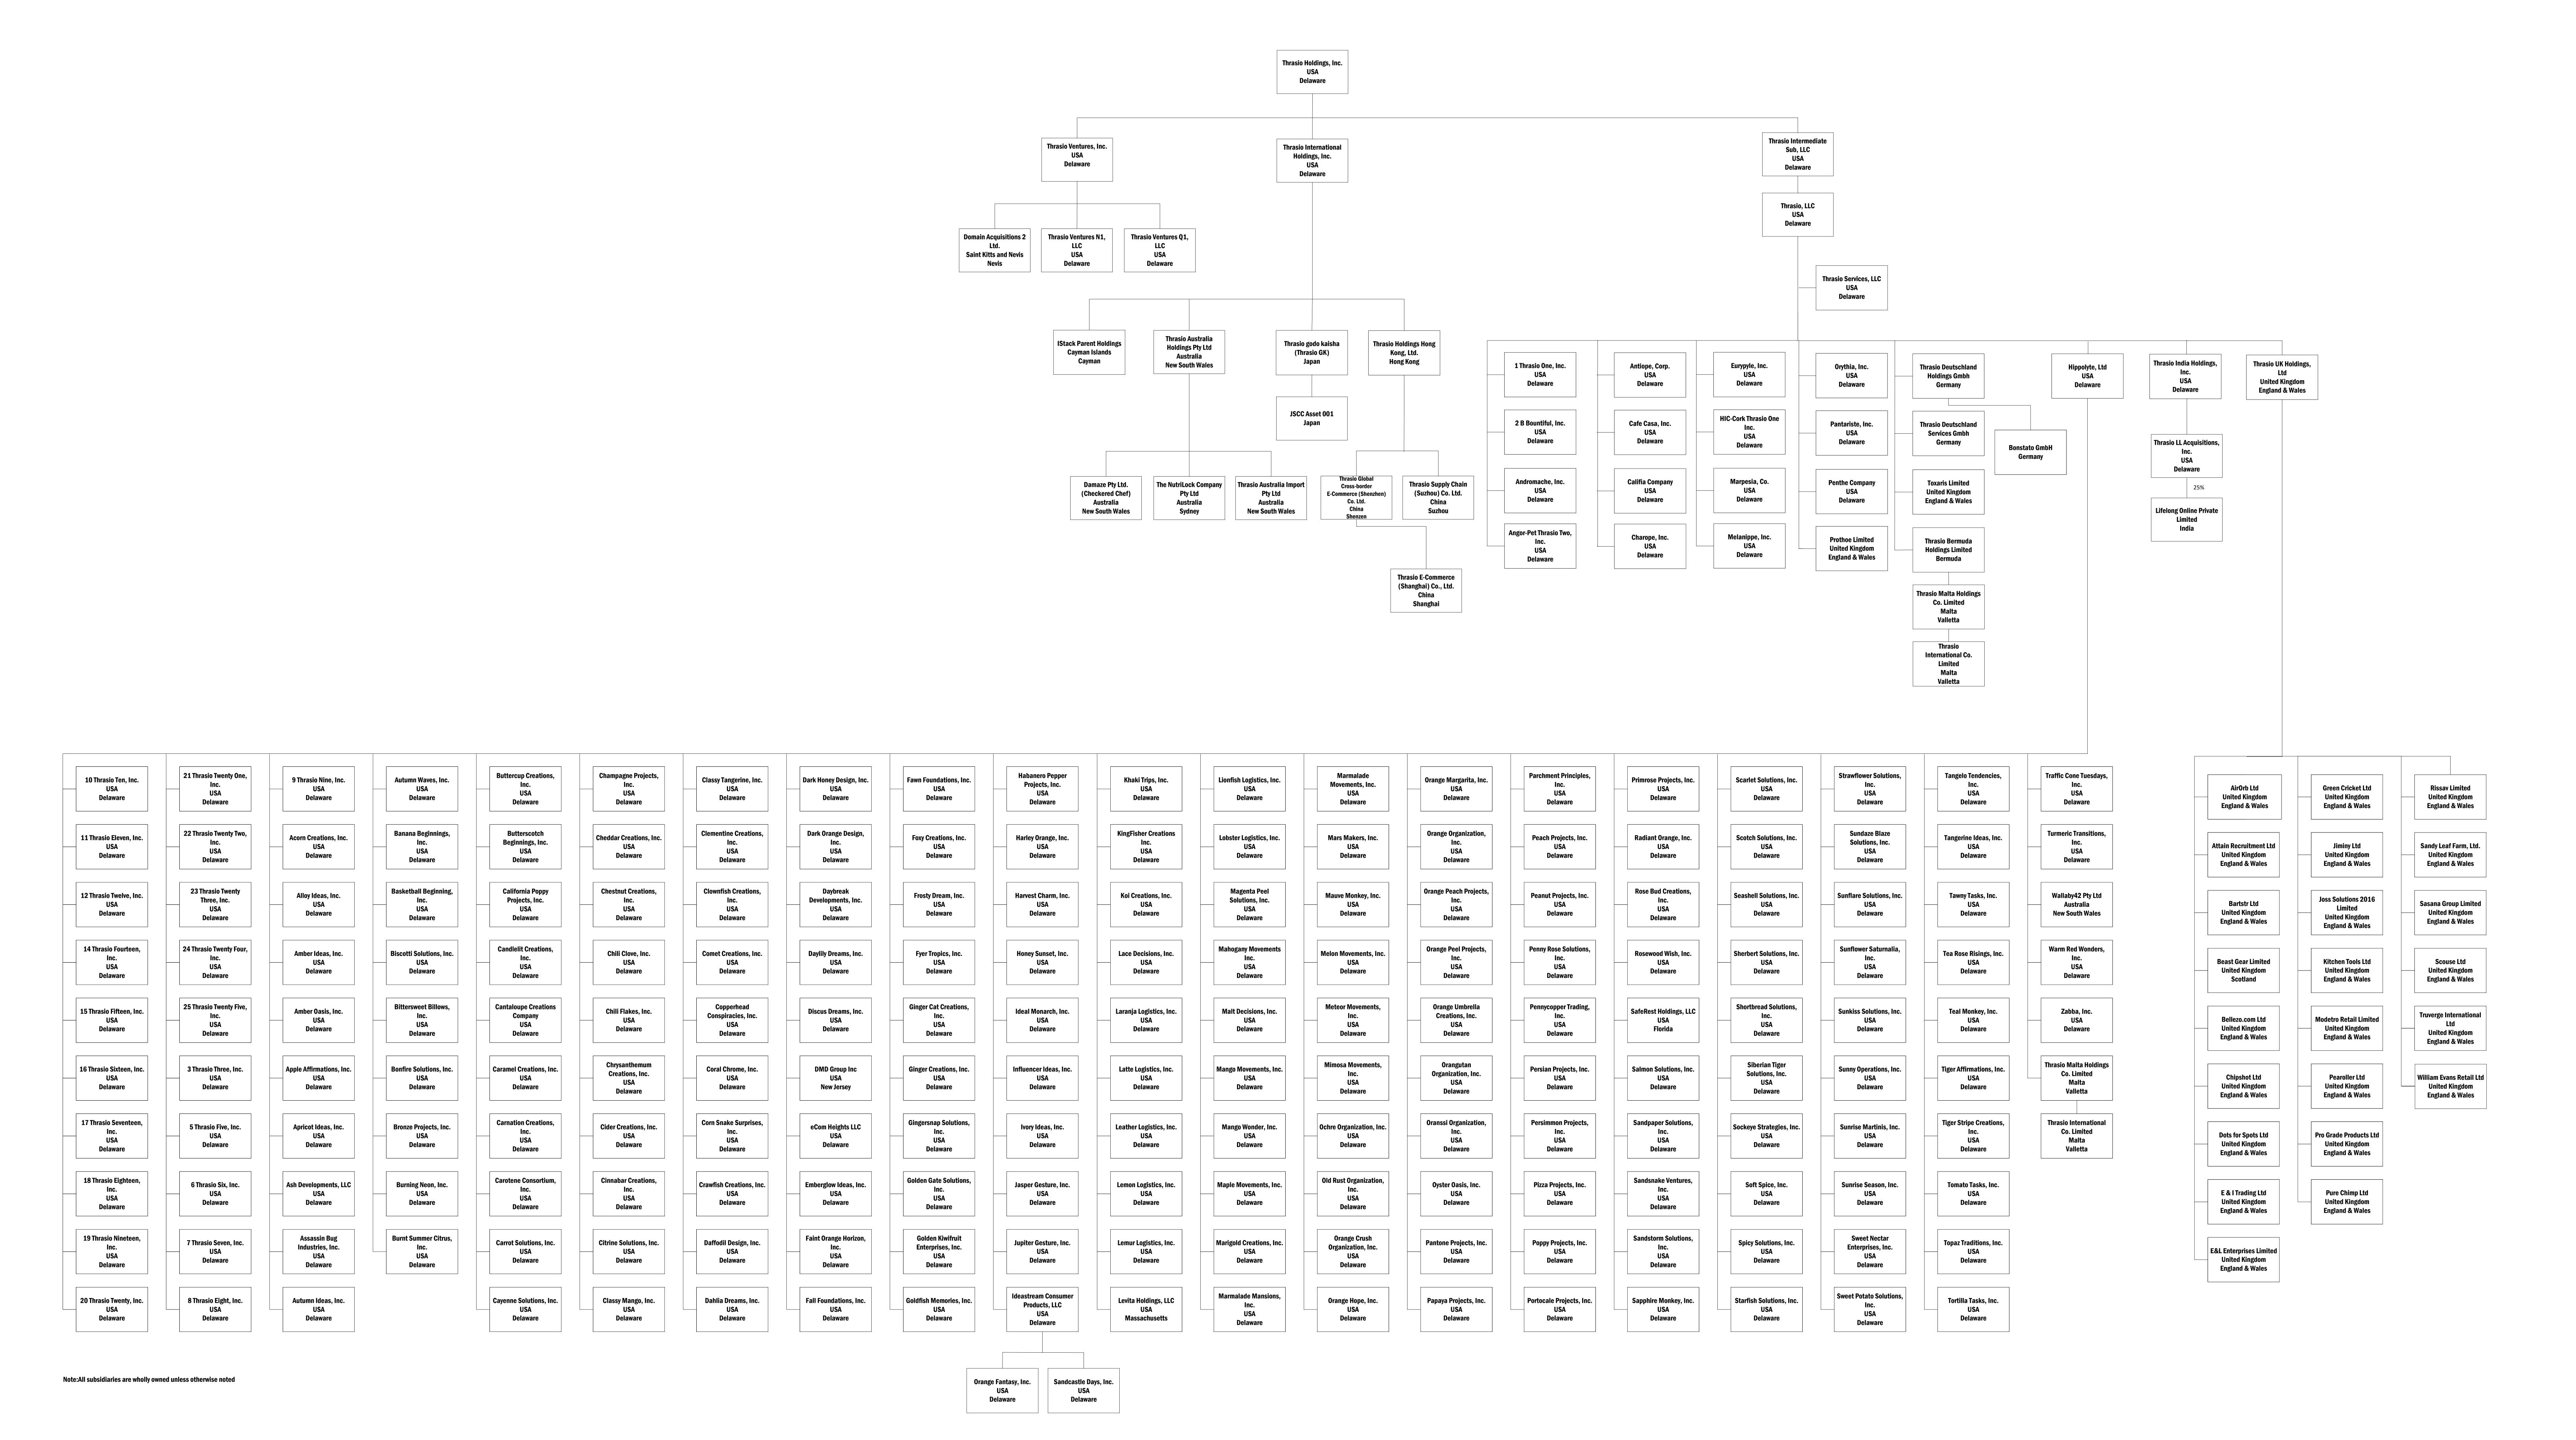

## 12. Total of Part 3.

Current value on lines 11a + 11b = line 12. Copy the total to line 82.

\$3,933

| intariste, Inc.                                                                                              | 124 Entered 04/01/24 22:2            | Case Number: 24-12002              |
|--------------------------------------------------------------------------------------------------------------|--------------------------------------|------------------------------------|
| chedule A/B: Assets - Real and Personal P                                                                    | roperty of 25                        | OIL! DOOD MAIN!                    |
| Part 4: Investments                                                                                          |                                      |                                    |
|                                                                                                              |                                      |                                    |
| 13. Does the debtor own any investments?                                                                     |                                      |                                    |
| □ No. Go to Part 5.                                                                                          |                                      |                                    |
| ✓ Yes. Fill in the information below.                                                                        |                                      |                                    |
| General Description                                                                                          | Valuation method used for            | Current value of debtor's          |
|                                                                                                              | current value                        | interest                           |
| 14. Mutual funds or publicly traded stocks not included in Part 1<br>Name of fund or stock:                  |                                      |                                    |
| 15. Non-publicly traded stock and interests in incorporated and unin-<br>or joint venture<br>Name of entity: | corporated businesses, including an  | y interest in an LLC, partnership, |
| 15.1 SEE ATTACHED EXHIBIT SCHEDULE A/B PART 4 QUESTION 15                                                    | N/A                                  | UNDETERMINED                       |
| - ORGANIZATIONAL CHART <sup>1</sup>                                                                          |                                      |                                    |
| 16. Government bonds, corporate bonds, and other negotiable and n<br>Describe:                               | on-negotiable instruments not includ | led in Part 1                      |
| 17. Total of Part 4.                                                                                         |                                      | UNDETERMINED                       |
| A del line a 1.4 thurs with 10. Once with a testal to line 00.                                               |                                      |                                    |

Investments

Footnotes - Schedule AB Part 4

1. All subsidiaries are wholly owned unless otherwise noted

Case 24-12002-CMG Doc 6 Filed 04/01/24 Entered 04/01/24 22:39:27 Desc Main Document Page 7 of 25

# EXHIBIT - Schedule A/B Part 4 Question 15 - Thrasio Org Chart

Pantariste, Inc.

Case 24 12002 CMC Doc 6 Filed 04/01/24 Entered 04/01/24 22:30:27 Doc Main