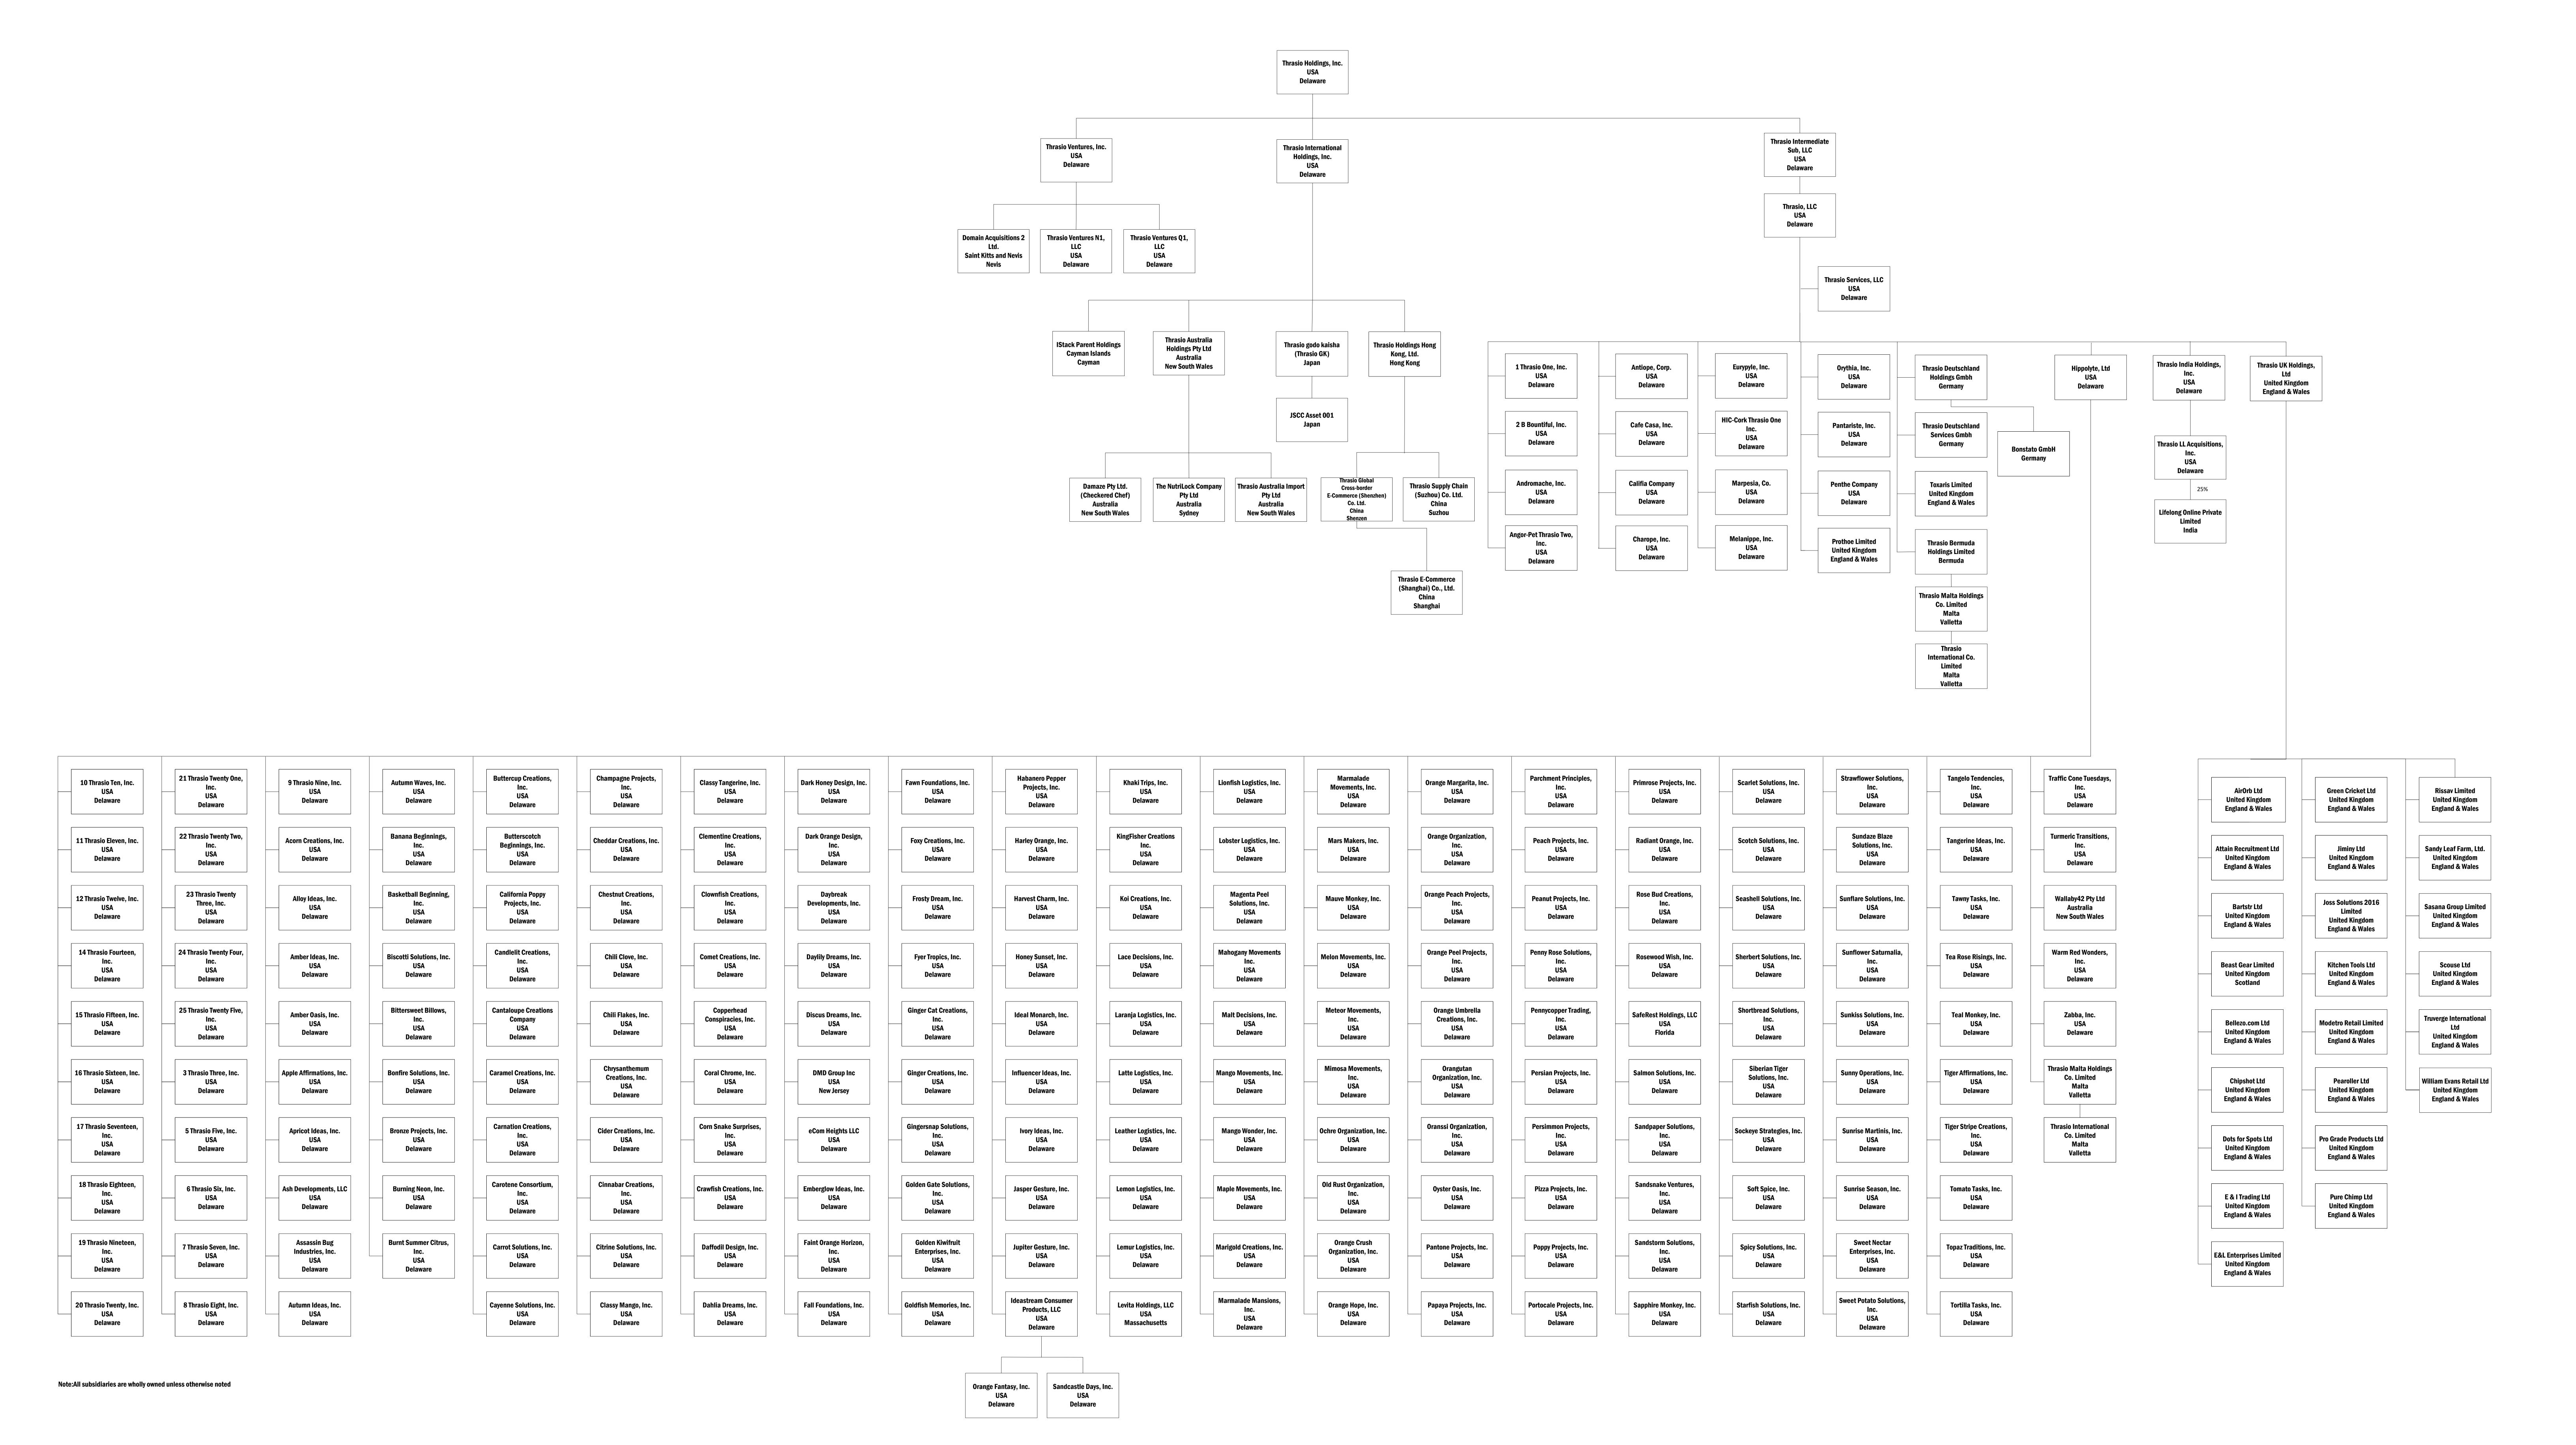

#### 12. Total of Part 3.

Current value on lines 11a + 11b = line 12. Copy the total to line 82.

\$997

| Cinnabar Creations, Inc.  Caso 24 11966 CMC Doc 6 Filed 94/01                                                                            | 1/24 Entered 04/01/24 22:3              | Case Number: 24-1196               |
|------------------------------------------------------------------------------------------------------------------------------------------|-----------------------------------------|------------------------------------|
| Schedule A/B: Assets - Real and Personal P                                                                                               | roperty of 26                           | 20120 2000 mam                     |
| Part 4: Investments                                                                                                                      |                                         |                                    |
| <ul> <li>13. Does the debtor own any investments?</li> <li>□ No. Go to Part 5.</li> <li>☑ Yes. Fill in the information below.</li> </ul> |                                         |                                    |
| General Description                                                                                                                      | Valuation method used for current value | Current value of debtor's interest |
| 14. Mutual funds or publicly traded stocks not included in Part 1 Name of fund or stock:                                                 |                                         |                                    |
| 15. Non-publicly traded stock and interests in incorporated and unir or joint venture<br>Name of entity:                                 | ncorporated businesses, including an    | y interest in an LLC, partnership, |
| 15.1 SEE ATTACHED EXHIBIT SCHEDULE A/B PART 4 QUESTION 15 – ORGANIZATIONAL CHART $^{\rm 1}$                                              | N/A                                     | UNDETERMINED                       |
| 16. Government bonds, corporate bonds, and other negotiable and in Describe:                                                             | าon-negotiable instruments not includ   | ded in Part 1                      |
| 17. <b>Total of Part 4.</b> Add lines 14 through 16. Copy the total to line 83.                                                          |                                         | UNDETERMINED                       |

Cinnabar Creations, Inc.

Case Number: 24-11966

Case Number: 24-11966

Case Number: 24-11966

Case Number: 24-11966

Schedule A/B: Assets - Real and Personal Property of 26

Part 4:

Investments

Footnotes - Schedule AB Part 4

1. All subsidiaries are wholly owned unless otherwise noted

# EXHIBIT - Schedule A/B Part 4 Question 15 - Thrasio Org Chart

| Cinnabar Creat | tions, Inc.<br>Case 24 11966 CMC Doc 6 Filed 04/01/24 Entered 04/01/24 22:22:2 | Case Number: 24-1196 |
|----------------|--------------------------------------------------------------------------------|----------------------|
|                | e A/B: Assets - Real and Personal Property of 26                               |                      |
| Part 5:        | Inventory, excluding agriculture assets - detail                               |                      |