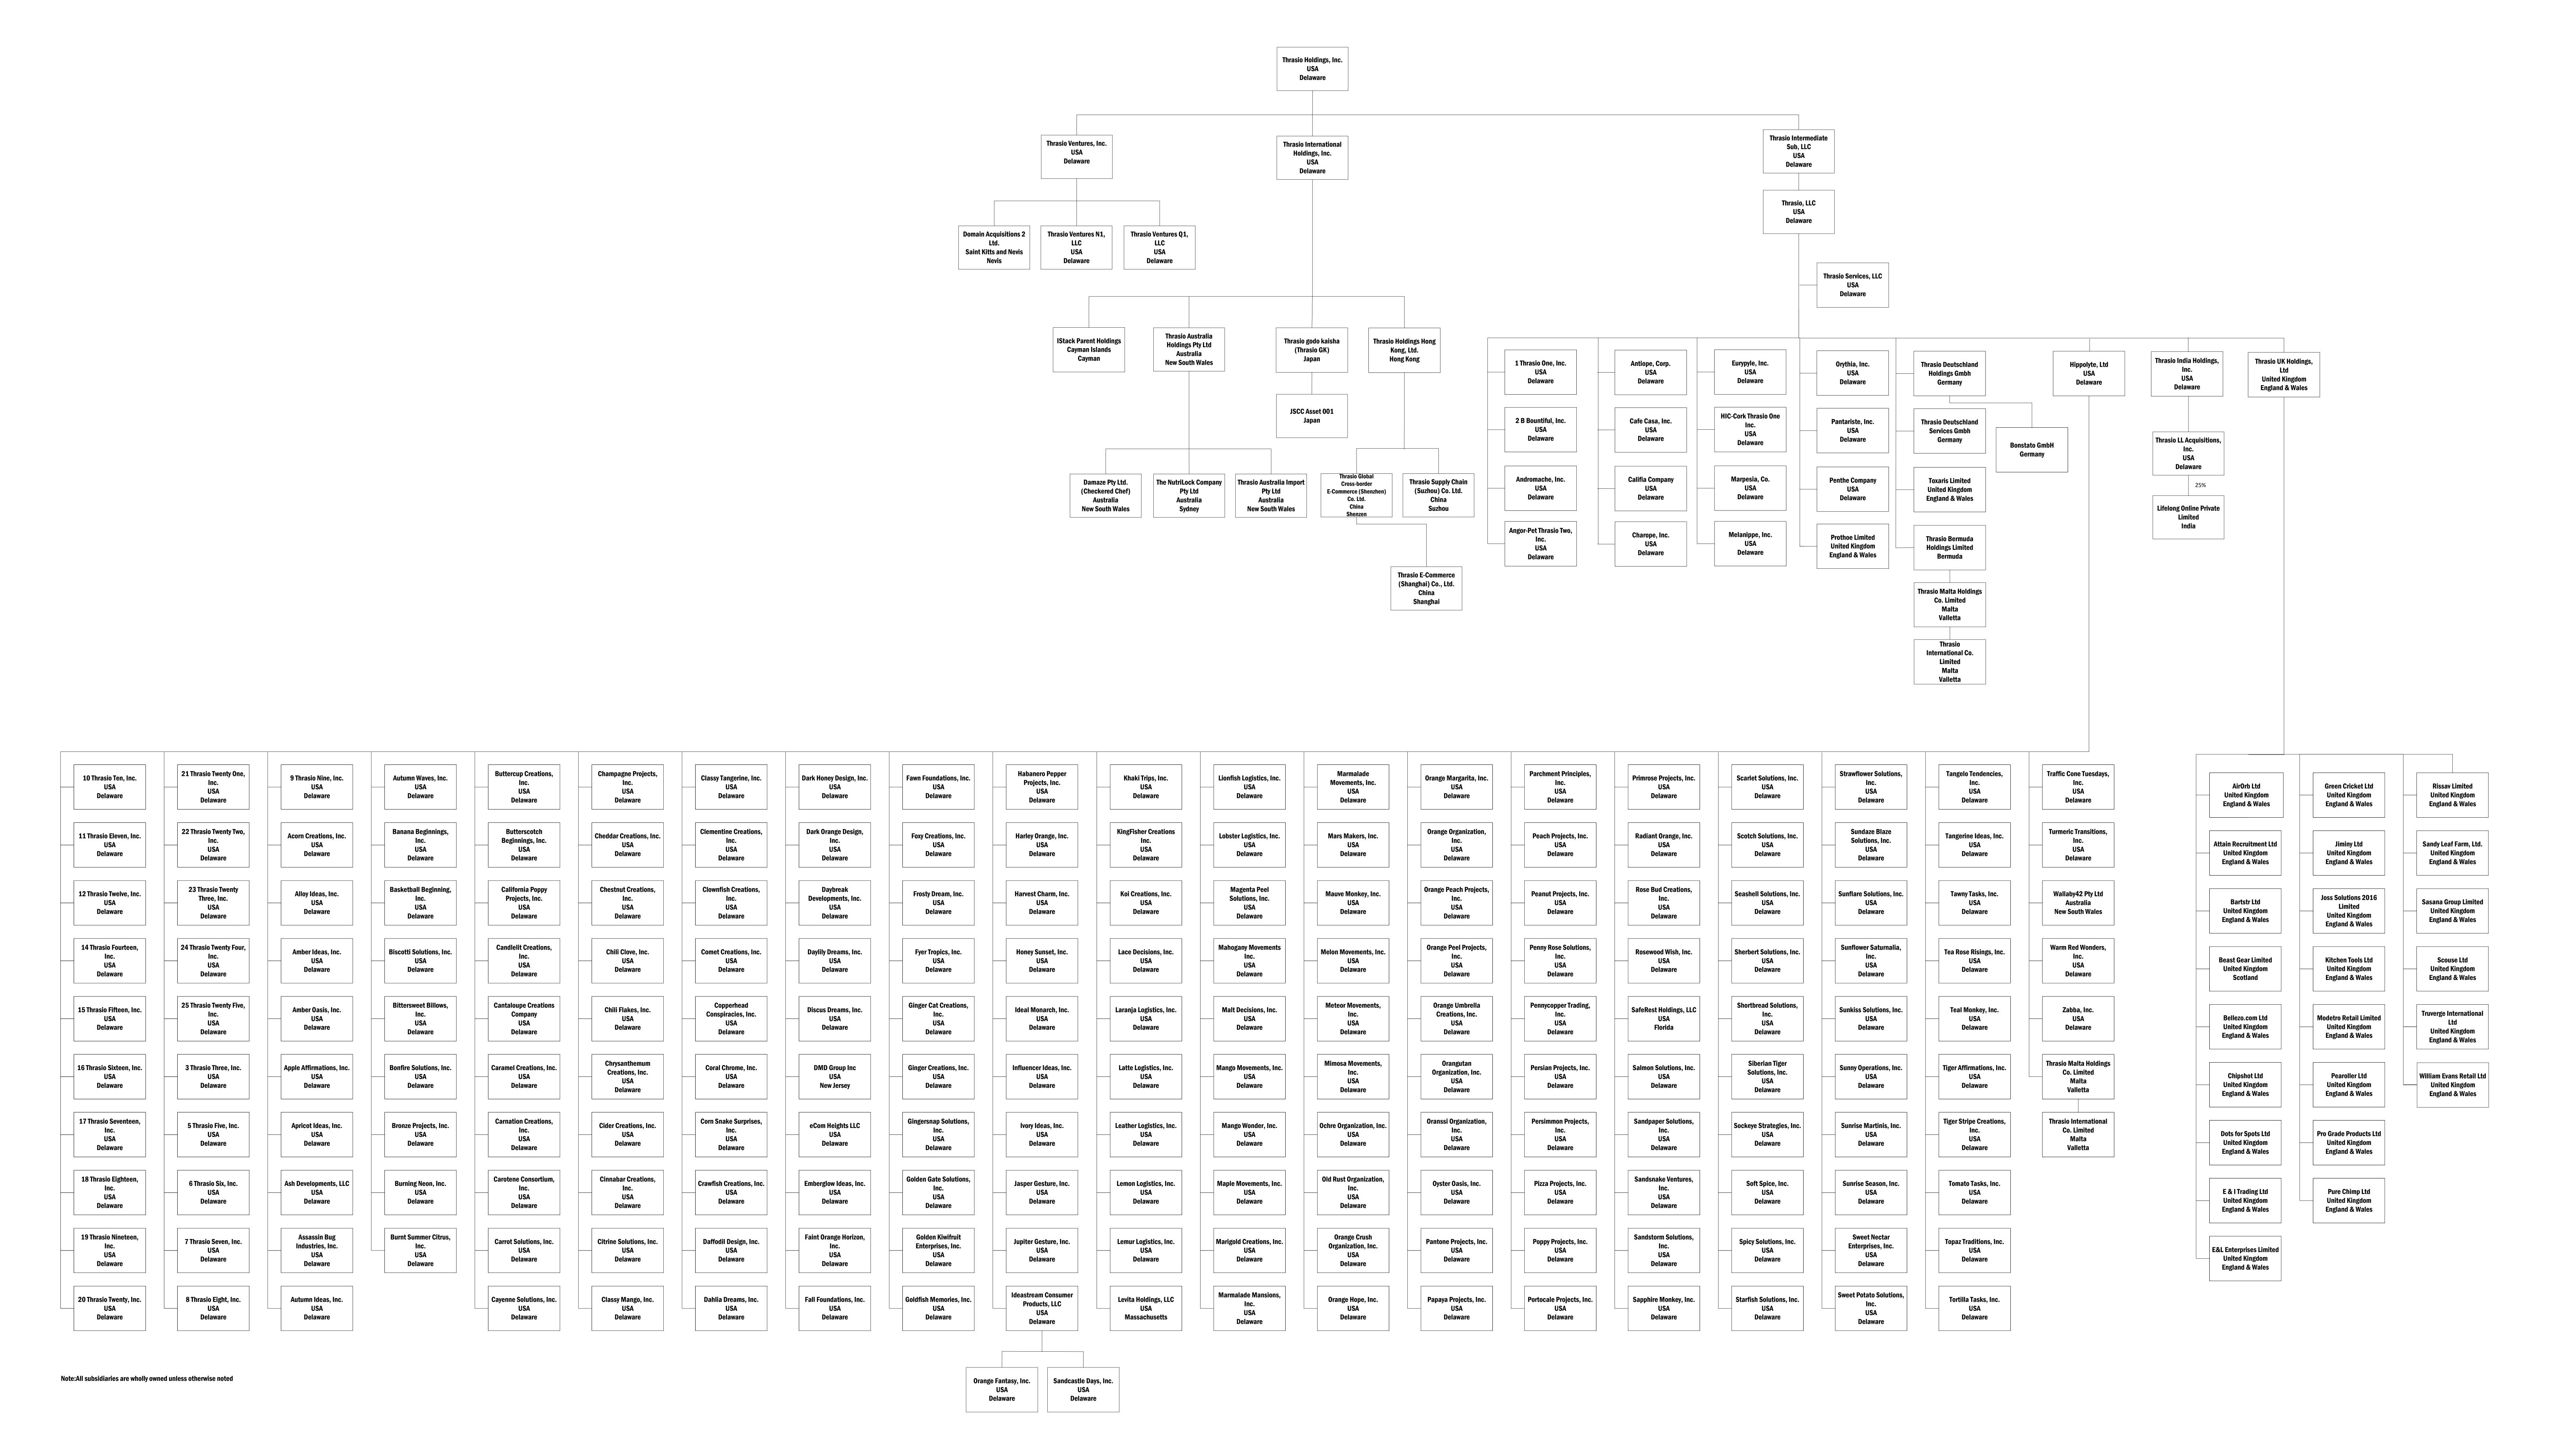

11.1 C. ALL ACCOUNTS RECEIVABLE:

12. Total of Part 3.

Current value on lines 11a + 11b = line 12. Copy the total to line 82.

| Leath | er Logistics, Inc.                                                                                 | /24 Entered 04/01/24 22:1               | Case Number: 24-1193               |
|-------|----------------------------------------------------------------------------------------------------|-----------------------------------------|------------------------------------|
| Sch   | nedule A/B: Assets - Real and Personal P                                                           | roperty of 25                           | 3000 main                          |
| P     | art 4: Investments                                                                                 |                                         |                                    |
|       |                                                                                                    |                                         |                                    |
| 13.   | Does the debtor own any investments?                                                               |                                         |                                    |
|       | <ul><li>□ No. Go to Part 5.</li><li>✓ Yes. Fill in the information below.</li></ul>                |                                         |                                    |
| G     | eneral Description                                                                                 | Valuation method used for current value | Current value of debtor's interest |
| 14.   | Mutual funds or publicly traded stocks not included in Part 1 Name of fund or stock:               |                                         |                                    |
| 15.   | Non-publicly traded stock and interests in incorporated and unincor joint venture  Name of entity: | corporated businesses, including an     | y interest in an LLC, partnership, |
| 15    | 1 SEE ATTACHED EXHIBIT SCHEDULE A/B PART 4 QUESTION 15 – ORGANIZATIONAL CHART $^{\rm 1}$           | N/A                                     | UNDETERMINED                       |
| 16.   | Government bonds, corporate bonds, and other negotiable and no Describe:                           | on-negotiable instruments not inclu     | ded in Part 1                      |
| 17.   | <b>Total of Part 4.</b> Add lines 14 through 16. Copy the total to line 83.                        |                                         | UNDETERMINED                       |
|       | •                                                                                                  |                                         |                                    |

Leather Logistics, Inc.

Case 24 11033 CMC Doc 6 Filed 04/01/24 Entered 04/01/24 22:10:41 Docs Main

Schedule A/B: Assets - Real and Personal Property of 25

Part 4:

Investments

Footnotes - Schedule AB Part 4

1. All subsidiaries are wholly owned unless otherwise noted

# EXHIBIT - Schedule A/B Part 4 Question 15 - Thrasio Org Chart