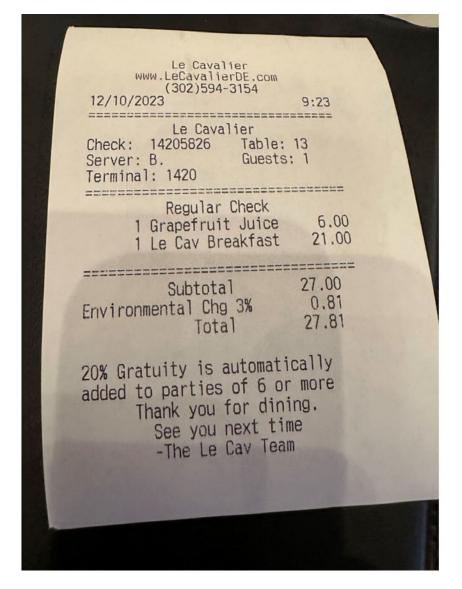

10. H&H also incurred costs on behalf of the Debtors in the sum of \$12,515.10 during the Final Compensation Period. In accordance with Local Bankruptcy Rule 2016-2(e)(iii), H&H did not charge the Debtors for copying charges. Attached hereto as <u>Exhibit "B"</u> is an itemized list of expenses incurred during the Final Compensation Period.