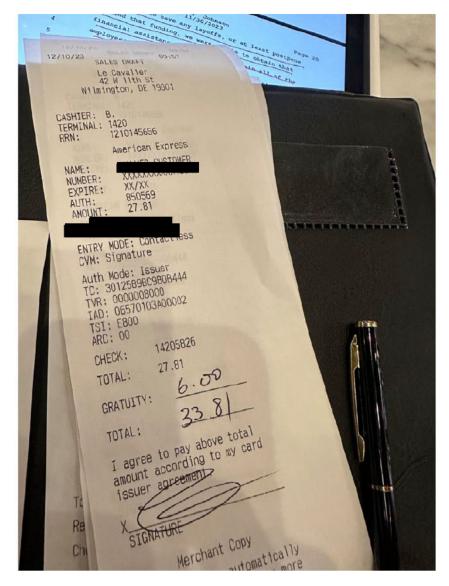

10. H&H also incurred costs on behalf of the Debtors in the sum of \$12,515.10 during the Final Compensation Period. In accordance with Local Bankruptcy Rule 2016-2(e)(iii), H&H did not charge the Debtors for copying charges. Attached hereto as <u>Exhibit "B"</u> is an itemized list of expenses incurred during the Final Compensation Period.