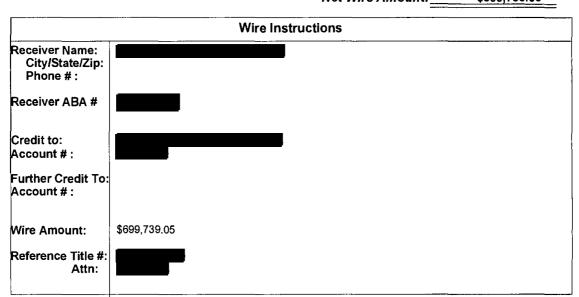

| BROKER                                                                                                                                                                                                                                                                                |
|                                                                     | \$485.00<br>\$70.00<br>\$13.00<br>\$210.00<br>\$300.00<br>\$1,132.95<br>\$2,210.95<br>\$2,210.95 | \$485.00         BORROWER           \$70.00         BORROWER           \$13.00         BORROWER           \$210.00         BORROWER           \$300.00         BORROWER           \$1,132.95         BORROWER           \$2,210.95         \$6,950.00           LENDER         LENDER |



## TO BE COMPLETED BY TREASURY DEPARTMENT

|           | Bank Confirmation     |
|-----------|-----------------------|
|           | With:                 |
|           | Amount:               |
| EXHIBIT B | Time:                 |
| Page 106  | Confirmed by:         |
|           | EXHIBIT B<br>Page 106 |

Net Wire Amount:\_ \$699,739.05

## Case 2:12-bk-15811-RK Doc 2810-2 Filed 11/12/13 Entered 11/12/13 13:03:36 Deso xhibit B (part 1) Page 12 100

| A. SETTLEMENT STATEMENT U.S. DEP                                                                  | ARTMENT OF HOUSING A                    | ND URBAN DEVELOPMEN