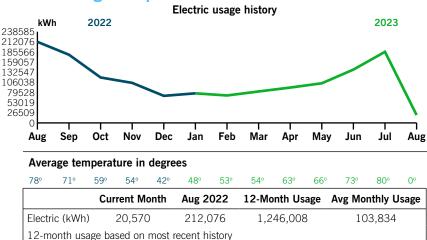

|  |



# **Your Energy Bill**

#### Service address

NOVAN INC 4020 STIRRUP CREEK DR DURHAM NC 27703 Bill date Jul 27, 2023 For service Jul 15 - Jul 17 3 days

Account number 9100 9428 3716

### **Billing summary - Final Bill**

| Previous Amount Due      | \$26,800.19 |
|--------------------------|-------------|
| Payment Received         | 0.00        |
| Current Electric Charges | 1,539.15    |
| Deposit                  | -1,963.56   |
| Taxes                    | 107.74      |
| Total Amount Due Aug 21  | \$26,483.52 |

### Your usage snapshot



**Mail your payment at least 7 days before the due date** or pay instantly at duke-energy.com/billing. Late payments are subject to a 1.0% late charge.

| Please return this portion with your payment. Thank you for your business. |                                  | Amount due                                                 | Final Bill               |
|----------------------------------------------------------------------------|----------------------------------|------------------------------------------------------------|--------------------------|
|                                                                            | Account number<br>9100 9428 3716 | <b>\$26,483.52</b><br>by Aug 21                            | This is your final bill. |
| Duke Energy Return Mail<br>PO Box 109