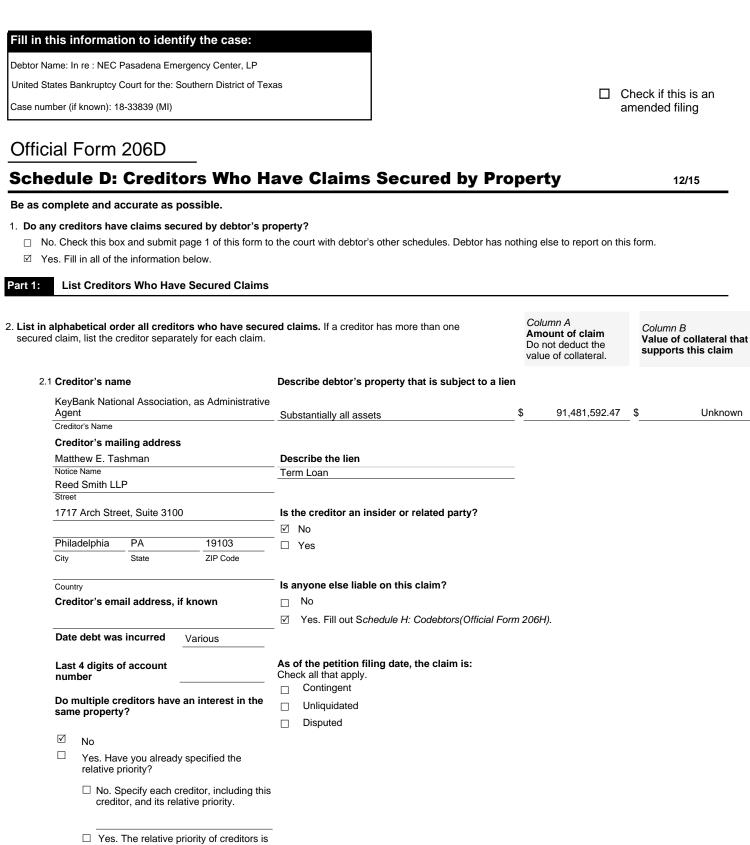

12. <u>Schedule D—Creditors Holding Secured Claims.</u> The Debtors have included claims asserted by lessors who have filed UCC-1 financing statements on

Schedule D. The inclusion of such claims on Schedule D is not an admission of the validity of the claim or the secured status asserted for such claim. Except as specifically stated herein, real property lessors, utility companies and other parties which may hold security deposits have not been listed on Schedule D. The Debtors have not included on Schedule D all parties that may believe their claims are secured through setoff rights, deposits posted by, or on behalf of, the Debtors, or inchoate statutory lien rights. While reasonable efforts have been made, determination of the date upon which each claim in Schedule D was incurred or arose would be unduly and cost prohibitive, and therefore, the Debtors may not list a date for each claim listed on Schedule D.