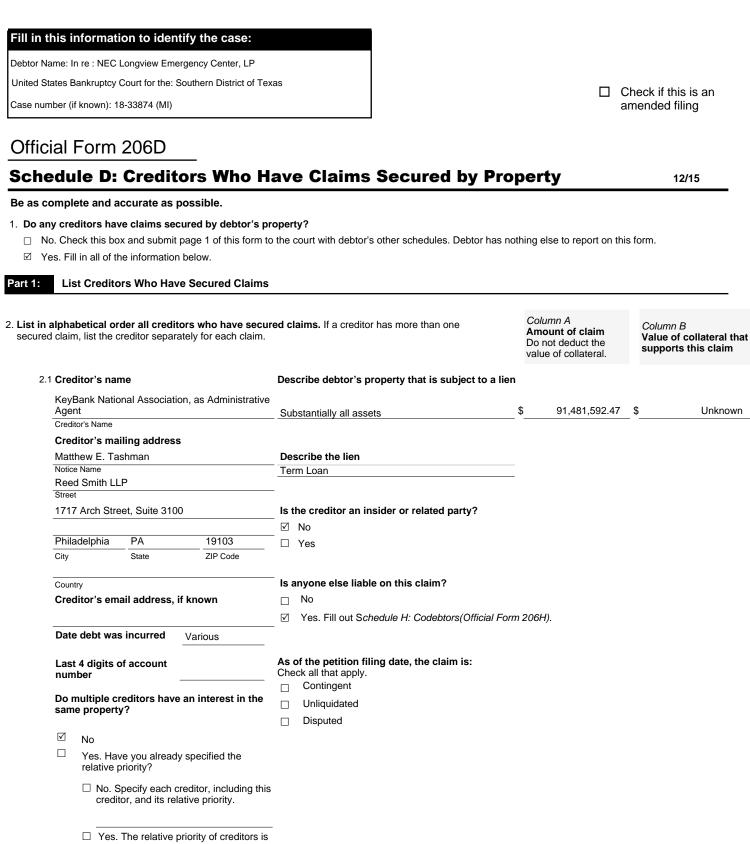

12. <u>Schedule D—Creditors Holding Secured Claims.</u> The Debtors have included claims asserted by lessors who have filed UCC-1 financing statements on

Schedule D. The inclusion of such claims on Schedule D is not an admission of the validity of the claim or the secured status asserted for such claim. Except as specifically stated herein, real property lessors, utility companies and other parties which may hold security deposits have not been listed on Schedule D. The Debtors have not included on Schedule D all parties that may believe their claims are secured through setoff rights, deposits posted by, or on behalf of, the Debtors, or inchoate statutory lien rights. While reasonable efforts have been made, determination of the date upon which each claim in Schedule D was incurred or arose would be unduly and cost prohibitive, and therefore, the Debtors may not list a date for each claim listed on Schedule D.