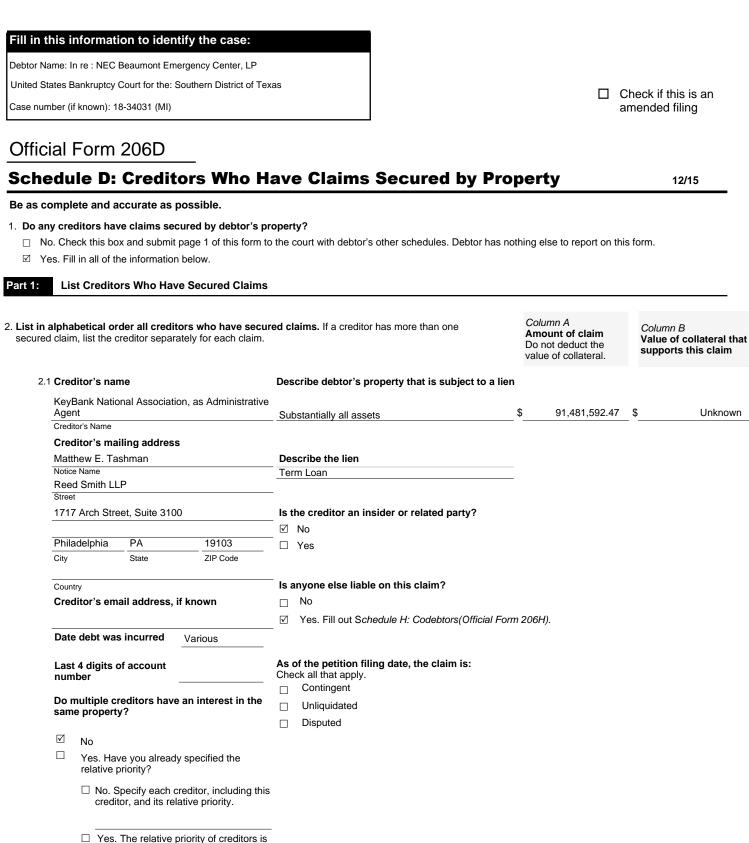

12. <u>Schedule D—Creditors Holding Secured Claims.</u> The Debtors have included claims asserted by lessors who have filed UCC-1 financing statements on

Schedule D. The inclusion of such claims on Schedule D is not an admission of the validity of the claim or the secured status asserted for such claim. Except as specifically stated herein, real property lessors, utility companies and other parties which may hold security deposits have not been listed on Schedule D. The Debtors have not included on Schedule D all parties that may believe their claims are secured through setoff rights, deposits posted by, or on behalf of, the Debtors, or inchoate statutory lien rights. While reasonable efforts have been made, determination of the date upon which each claim in Schedule D was incurred or arose would be unduly and cost prohibitive, and therefore, the Debtors may not list a date for each claim listed on Schedule D.