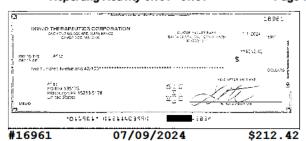

STATEMENT: This Periodic Report is associated with an open bankruptcy case; therefore § 1320.4(a)(2) applies.

| Part 1: Cash Receipts and Disbursements                                                                   | <b>Current Month</b>             | Cumulative        |
|-----------------------------------------------------------------------------------------------------------|----------------------------------|-------------------|
| a. Cash balance beginning of month                                                                        | \$3,597,589                      |                   |
| b. Total receipts (net of transfers between account                                                       | ints) \$318,630                  | \$420,497         |
| c. Total disbursements (net of transfers between                                                          | n accounts) \$275,916            | \$2,131,350       |
| d. Cash balance end of month (a+b-c)                                                                      | \$3,640,304                      |                   |
| e. Disbursements made by third party for the be                                                           | enefit of the estate \$0         | \$0               |
| f. Total disbursements for quarterly fee calcula                                                          | tion (c+e) \$275,916             | \$2,131,350       |
| Part 2: Asset and Liability Status<br>(Not generally applicable to Individual Debtors. S                  | Current Month Gee Instructions.) |                   |
| a. Accounts receivable (total net of allowance)                                                           | \$0                              |                   |
| b. Accounts receivable over 90 days outstanding                                                           | g (net of allowance) \$0         |                   |
| c. Inventory (Book • Market C Othe                                                                        | r (attach explanation)) \$0      |                   |
| d Total current assets                                                                                    | \$4,843,510                      |                   |
| e. Total assets                                                                                           | \$4,898,482                      |                   |
| f. Postpetition payables (excluding taxes)                                                                | \$362,306                        |                   |
| g. Postpetition payables past due (excluding tax                                                          | es) \$0                          |                   |
| h. Postpetition taxes payable                                                                             | \$0                              |                   |
| i. Postpetition taxes past due                                                                            | \$0                              |                   |
| j. Total postpetition debt (f+h)                                                                          | \$362,306                        |                   |
| k. Prepetition secured debt                                                                               | \$0                              |                   |
| l. Prepetition priority debt                                                                              | \$0                              |                   |
| m. Prepetition unsecured debt                                                                             | \$171,926                        |                   |
| n. Total liabilities (debt) (j+k+l+m)                                                                     | \$534,232                        |                   |
| o. Ending equity/net worth (e-n)                                                                          | \$4,364,250                      |                   |
| Part 3: Assets Sold or Transferred                                                                        | Current Month                    | Cumulative        |
| a. Total cash sales price for assets sold/transfer                                                        |                                  |                   |
| course of business                                                                                        | \$312,000                        | \$312,000         |
| <ul> <li>Total payments to third parties incident to associate the ordinary course of business</li> </ul> | sets being sold/transferred \$0  | \$0               |
| c. Net cash proceeds from assets sold/transferre                                                          | d outside the ordinary           |                   |
| course of business (a-b)                                                                                  | \$312,000                        | \$312,000         |
| Part 4: Income Statement (Statement of Opera<br>(Not generally applicable to Individual Debtors. S        |                                  | Cumulative        |
| a. Gross income/sales (net of returns and allowa                                                          | ances) \$0                       |                   |
| b. Cost of goods sold (inclusive of depreciation                                                          | , if applicable) \$0             |                   |
| c. Gross profit (a-b)                                                                                     | \$0                              |                   |
| d. Selling expenses                                                                                       | \$0                              |                   |
| e. General and administrative expenses                                                                    | \$177,382                        |                   |
| f. Other expenses                                                                                         | \$2,095                          |                   |
| g. Depreciation and/or amortization (not include                                                          | ed in 4b) \$181                  |                   |
| h. Interest                                                                                               | \$6,630                          |                   |
| i. Taxes (local, state, and federal)                                                                      | \$0                              |                   |
| j. Reorganization items                                                                                   | \$312,000                        | ф <b>с</b> 100 гг |
| k. Profit (loss)                                                                                          | \$138,973                        | \$-2,468,459      |