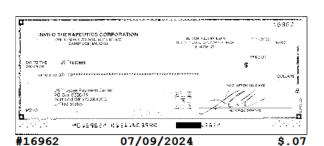

STATEMENT: This Periodic Report is associated with an open bankruptcy case; therefore § 1320.4(a)(2) applies.

| Part 1: Cash Receipts and Disbursements                                                                   | <b>Current Month</b>             | Cumulative        |
|-----------------------------------------------------------------------------------------------------------|----------------------------------|-------------------|
| a. Cash balance beginning of month                                                                        | \$3,597,589                      |                   |
| b. Total receipts (net of transfers between account                                                       | ints) \$318,630                  | \$420,497         |
| c. Total disbursements (net of transfers between                                                          | n accounts) \$275,916            | \$2,131,350       |
| d. Cash balance end of month (a+b-c)                                                                      | \$3,640,304                      |                   |
| e. Disbursements made by third party for the be                                                           | enefit of the estate \$0         | \$0               |
| f. Total disbursements for quarterly fee calcula                                                          | tion (c+e) \$275,916             | \$2,131,350       |
| Part 2: Asset and Liability Status<br>(Not generally applicable to Individual Debtors. S                  | Current Month Gee Instructions.) |                   |
| a. Accounts receivable (total net of allowance)                                                           | \$0                              |                   |
| b. Accounts receivable over 90 days outstanding                                                           | g (net of allowance) \$0         |                   |
| c. Inventory (Book • Market C Othe                                                                        | r (attach explanation)) \$0      |                   |
| d Total current assets                                                                                    | \$4,843,510                      |                   |
| e. Total assets                                                                                           | \$4,898,482                      |                   |
| f. Postpetition payables (excluding taxes)                                                                | \$362,306                        |                   |
| g. Postpetition payables past due (excluding tax                                                          | es) \$0                          |                   |
| h. Postpetition taxes payable                                                                             | \$0                              |                   |
| i. Postpetition taxes past due                                                                            | \$0                              |                   |
| j. Total postpetition debt (f+h)                                                                          | \$362,306                        |                   |
| k. Prepetition secured debt                                                                               | \$0                              |                   |
| l. Prepetition priority debt                                                                              | \$0                              |                   |
| m. Prepetition unsecured debt                                                                             | \$171,926                        |                   |
| n. Total liabilities (debt) (j+k+l+m)                                                                     | \$534,232                        |                   |
| o. Ending equity/net worth (e-n)                                                                          | \$4,364,250                      |                   |
| Part 3: Assets Sold or Transferred                                                                        | Current Month                    | Cumulative        |
| a. Total cash sales price for assets sold/transfer                                                        |                                  |                   |
| course of business                                                                                        | \$312,000                        | \$312,000         |
| <ul> <li>Total payments to third parties incident to associate the ordinary course of business</li> </ul> | sets being sold/transferred \$0  | \$0               |
| c. Net cash proceeds from assets sold/transferre                                                          | d outside the ordinary           |                   |
| course of business (a-b)                                                                                  | \$312,000                        | \$312,000         |
| Part 4: Income Statement (Statement of Opera<br>(Not generally applicable to Individual Debtors. S        |                                  | Cumulative        |
| a. Gross income/sales (net of returns and allowa                                                          | ances) \$0                       |                   |
| b. Cost of goods sold (inclusive of depreciation                                                          | , if applicable) \$0             |                   |
| c. Gross profit (a-b)                                                                                     | \$0                              |                   |
| d. Selling expenses                                                                                       | \$0                              |                   |
| e. General and administrative expenses                                                                    | \$177,382                        |                   |
| f. Other expenses                                                                                         | \$2,095                          |                   |
| g. Depreciation and/or amortization (not include                                                          | ed in 4b) \$181                  |                   |
| h. Interest                                                                                               | \$6,630                          |                   |
| i. Taxes (local, state, and federal)                                                                      | \$0                              |                   |
| j. Reorganization items                                                                                   | \$312,000                        | ф <b>с</b> 100 гг |
| k. Profit (loss)                                                                                          | \$138,973                        | \$-2,468,459      |