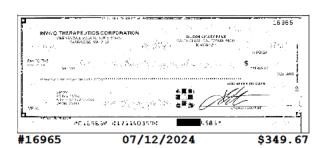

STATEMENT: This Periodic Report is associated with an open bankruptcy case; therefore § 1320.4(a)(2) applies.

| Part 1: Cash Receipts and Disbursements                                                                   | <b>Current Month</b>             | Cumulative        |
|-----------------------------------------------------------------------------------------------------------|----------------------------------|-------------------|
| a. Cash balance beginning of month                                                                        | \$3,597,589                      |                   |
| b. Total receipts (net of transfers between account                                                       | ints) \$318,630                  | \$420,497         |
| c. Total disbursements (net of transfers between                                                          | n accounts) \$275,916            | \$2,131,350       |
| d. Cash balance end of month (a+b-c)                                                                      | \$3,640,304                      |                   |
| e. Disbursements made by third party for the be                                                           | enefit of the estate \$0         | \$0               |
| f. Total disbursements for quarterly fee calcula                                                          | tion (c+e) \$275,916             | \$2,131,350       |
| Part 2: Asset and Liability Status<br>(Not generally applicable to Individual Debtors. S                  | Current Month Gee Instructions.) |                   |
| a. Accounts receivable (total net of allowance)                                                           | \$0                              |                   |
| b. Accounts receivable over 90 days outstanding                                                           | g (net of allowance) \$0         |                   |
| c. Inventory (Book • Market C Othe                                                                        | r (attach explanation)) \$0      |                   |
| d Total current assets                                                                                    | \$4,843,510                      |                   |
| e. Total assets                                                                                           | \$4,898,482                      |                   |
| f. Postpetition payables (excluding taxes)                                                                | \$362,306                        |                   |
| g. Postpetition payables past due (excluding tax                                                          | es) \$0                          |                   |
| h. Postpetition taxes payable                                                                             | \$0                              |                   |
| i. Postpetition taxes past due                                                                            | \$0                              |                   |
| j. Total postpetition debt (f+h)                                                                          | \$362,306                        |                   |
| k. Prepetition secured debt                                                                               | \$0                              |                   |
| l. Prepetition priority debt                                                                              | \$0                              |                   |
| m. Prepetition unsecured debt                                                                             | \$171,926                        |                   |
| n. Total liabilities (debt) (j+k+l+m)                                                                     | \$534,232                        |                   |
| o. Ending equity/net worth (e-n)                                                                          | \$4,364,250                      |                   |
| Part 3: Assets Sold or Transferred                                                                        | Current Month                    | Cumulative        |
| a. Total cash sales price for assets sold/transfer                                                        |                                  |                   |
| course of business                                                                                        | \$312,000                        | \$312,000         |
| <ul> <li>Total payments to third parties incident to associate the ordinary course of business</li> </ul> | sets being sold/transferred \$0  | \$0               |
| c. Net cash proceeds from assets sold/transferre                                                          | d outside the ordinary           |                   |
| course of business (a-b)                                                                                  | \$312,000                        | \$312,000         |
| Part 4: Income Statement (Statement of Opera<br>(Not generally applicable to Individual Debtors. S        |                                  | Cumulative        |
| a. Gross income/sales (net of returns and allowa                                                          | ances) \$0                       |                   |
| b. Cost of goods sold (inclusive of depreciation                                                          | , if applicable) \$0             |                   |
| c. Gross profit (a-b)                                                                                     | \$0                              |                   |
| d. Selling expenses                                                                                       | \$0                              |                   |
| e. General and administrative expenses                                                                    | \$177,382                        |                   |
| f. Other expenses                                                                                         | \$2,095                          |                   |
| g. Depreciation and/or amortization (not include                                                          | ed in 4b) \$181                  |                   |
| h. Interest                                                                                               | \$6,630                          |                   |
| i. Taxes (local, state, and federal)                                                                      | \$0                              |                   |
| j. Reorganization items                                                                                   | \$312,000                        | ф <b>с</b> 100 гг |
| k. Profit (loss)                                                                                          | \$138,973                        | \$-2,468,459      |