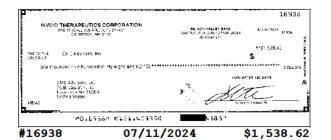

STATEMENT: This Periodic Report is associated with an open bankruptcy case; therefore § 1320.4(a)(2) applies.

| Part 1: Cash Receipts and Disbursements                                                                   | <b>Current Month</b>             | Cumulative        |
|-----------------------------------------------------------------------------------------------------------|----------------------------------|-------------------|
| a. Cash balance beginning of month                                                                        | \$3,597,589                      |                   |
| b. Total receipts (net of transfers between account                                                       | ints) \$318,630                  | \$420,497         |
| c. Total disbursements (net of transfers between                                                          | n accounts) \$275,916            | \$2,131,350       |
| d. Cash balance end of month (a+b-c)                                                                      | \$3,640,304                      |                   |
| e. Disbursements made by third party for the be                                                           | enefit of the estate \$0         | \$0               |
| f. Total disbursements for quarterly fee calcula                                                          | tion (c+e) \$275,916             | \$2,131,350       |
| Part 2: Asset and Liability Status<br>(Not generally applicable to Individual Debtors. S                  | Current Month Gee Instructions.) |                   |
| a. Accounts receivable (total net of allowance)                                                           | \$0                              |                   |
| b. Accounts receivable over 90 days outstanding                                                           | g (net of allowance) \$0         |                   |
| c. Inventory (Book • Market C Othe                                                                        | r (attach explanation)) \$0      |                   |
| d Total current assets                                                                                    | \$4,843,510                      |                   |
| e. Total assets                                                                                           | \$4,898,482                      |                   |
| f. Postpetition payables (excluding taxes)                                                                | \$362,306                        |                   |
| g. Postpetition payables past due (excluding tax                                                          | es) \$0                          |                   |
| h. Postpetition taxes payable                                                                             | \$0                              |                   |
| i. Postpetition taxes past due                                                                            | \$0                              |                   |
| j. Total postpetition debt (f+h)                                                                          | \$362,306                        |                   |
| k. Prepetition secured debt                                                                               | \$0                              |                   |
| l. Prepetition priority debt                                                                              | \$0                              |                   |
| m. Prepetition unsecured debt                                                                             | \$171,926                        |                   |
| n. Total liabilities (debt) (j+k+l+m)                                                                     | \$534,232                        |                   |
| o. Ending equity/net worth (e-n)                                                                          | \$4,364,250                      |                   |
| Part 3: Assets Sold or Transferred                                                                        | Current Month                    | Cumulative        |
| a. Total cash sales price for assets sold/transfer                                                        |                                  |                   |
| course of business                                                                                        | \$312,000                        | \$312,000         |
| <ul> <li>Total payments to third parties incident to associate the ordinary course of business</li> </ul> | sets being sold/transferred \$0  | \$0               |
| c. Net cash proceeds from assets sold/transferre                                                          | d outside the ordinary           |                   |
| course of business (a-b)                                                                                  | \$312,000                        | \$312,000         |
| Part 4: Income Statement (Statement of Opera<br>(Not generally applicable to Individual Debtors. S        |                                  | Cumulative        |
| a. Gross income/sales (net of returns and allowa                                                          | ances) \$0                       |                   |
| b. Cost of goods sold (inclusive of depreciation                                                          | , if applicable) \$0             |                   |
| c. Gross profit (a-b)                                                                                     | \$0                              |                   |
| d. Selling expenses                                                                                       | \$0                              |                   |
| e. General and administrative expenses                                                                    | \$177,382                        |                   |
| f. Other expenses                                                                                         | \$2,095                          |                   |
| g. Depreciation and/or amortization (not include                                                          | ed in 4b) \$181                  |                   |
| h. Interest                                                                                               | \$6,630                          |                   |
| i. Taxes (local, state, and federal)                                                                      | \$0                              |                   |
| j. Reorganization items                                                                                   | \$312,000                        | ф <b>с</b> 100 гг |
| k. Profit (loss)                                                                                          | \$138,973                        | \$-2,468,459      |