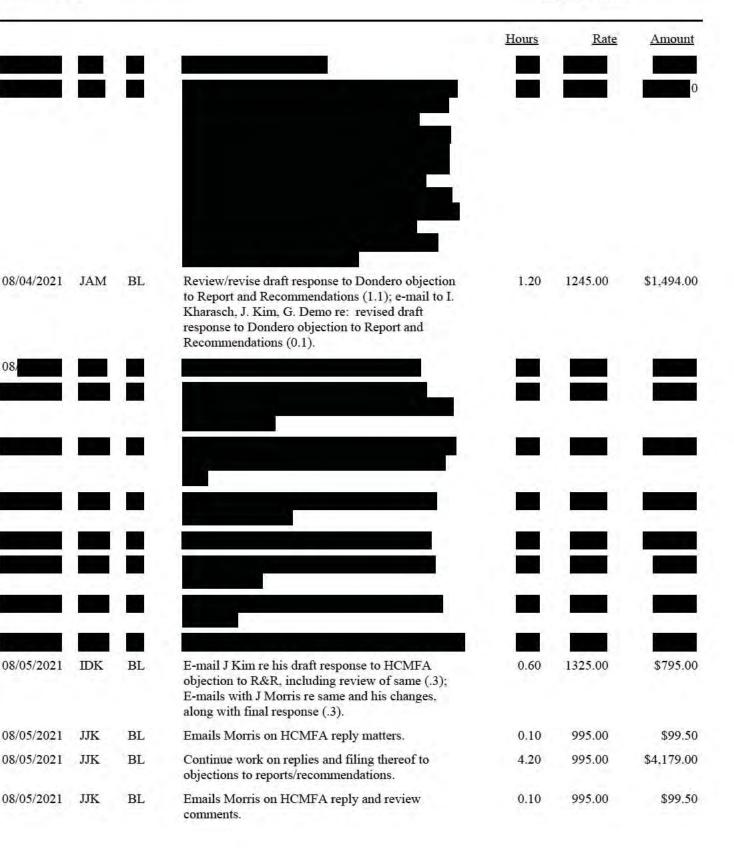

7. For the period December 1, 2020, until August 10, 2021, the Firm's timekeepers recorded their time entries relating to the Notes Litigation under matter number ".002" and task code "BL" (short for "Bankruptcy Litigation"). Attached as <u>Exhibit A</u> are the Firms' invoices for the period December 1, 2020, through August 10, 2021, that reflect all of the Firm's time billed to the Notes Litigation.