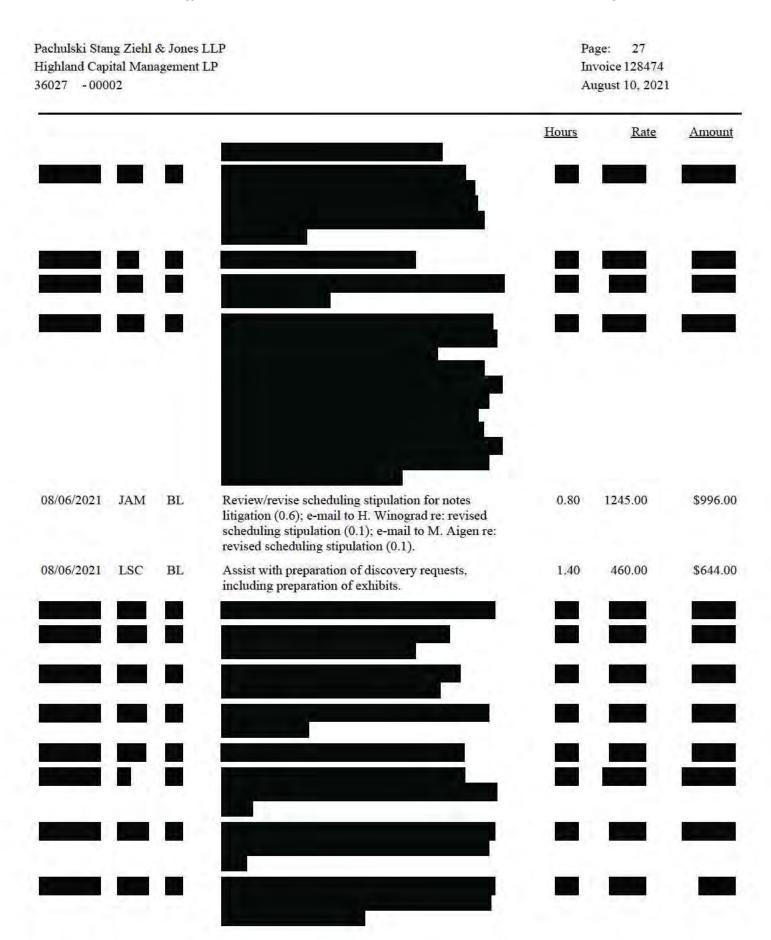

7. For the period December 1, 2020, until August 10, 2021, the Firm's timekeepers recorded their time entries relating to the Notes Litigation under matter number ".002" and task code "BL" (short for "Bankruptcy Litigation"). Attached as <u>Exhibit A</u> are the Firms' invoices for the period December 1, 2020, through August 10, 2021, that reflect all of the Firm's time billed to the Notes Litigation.