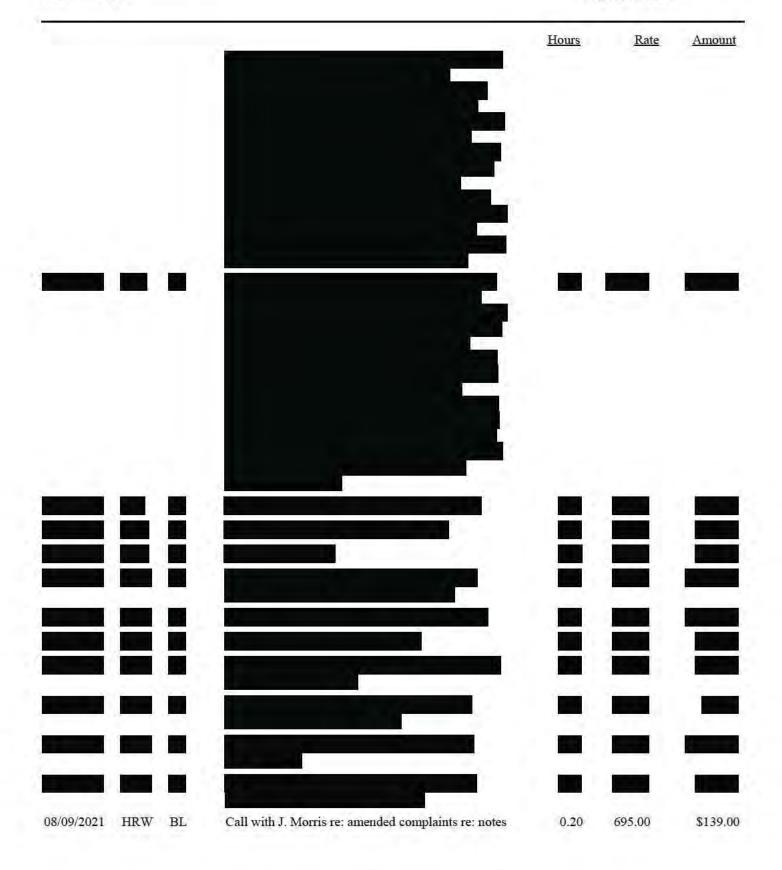

7. For the period December 1, 2020, until August 10, 2021, the Firm's timekeepers recorded their time entries relating to the Notes Litigation under matter number ".002" and task code "BL" (short for "Bankruptcy Litigation"). Attached as <u>Exhibit A</u> are the Firms' invoices for the period December 1, 2020, through August 10, 2021, that reflect all of the Firm's time billed to the Notes Litigation.