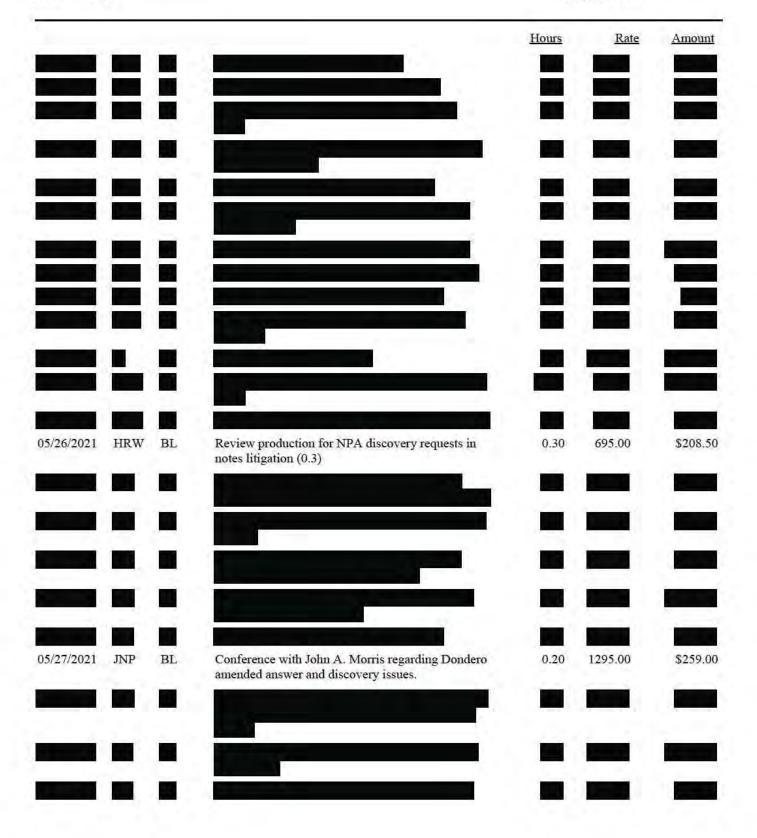

| 123   |        |            |
| _          | -        |    |                                                                                  |       |        |            |
|            |          |    |                                                                                  |       |        |            |
|            | 100 C    |    |                                                                                  |       |        |            |
|            |          |    |                                                                                  | 1     |        |            |
|            |          |    |                                                                                  |       |        |            |



Page: 58 Invoice 127958 May 31, 2021







|            |     |    |                                                                                                                                                                                                                                                                                                                                                                                  | Hours | Rate    | Amount      |
|------------|-----|----|----------------------------------------------------------------------------------------------------------------------------------------------------------------------------------------------------------------------------------------------------------------------------------------------------------------------------------------------------