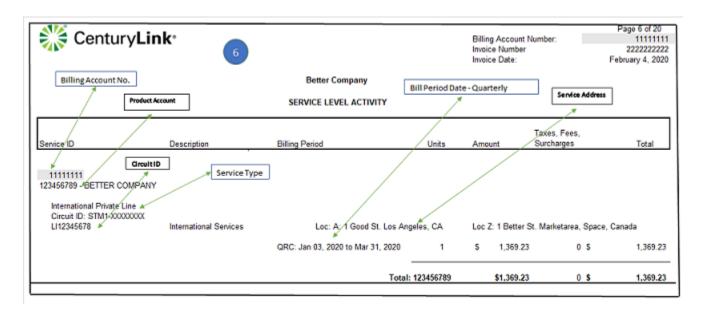

|
| Dark Fiber O&M Maintenance             | Loc: A: 1 Good St. Los                   | Angeles, CA    | Loc Z: 1 Better St.                                   | Marketarea, Space,         | Canada                                                   |
|                                        | MRC: Mar 16, 2020 to Apr 15, 2020        | 1              | \$ 1,300.00                                           | 0 \$                       | 1,300.00                                                 |
|                                        | To                                       | tal: 123456789 | \$1,300.00                                            | 0 \$                       | 1,300.00                                                 |





# **Control Center**

The CenturyLink customer portal – Control Center, will continue to support all your online needs. Take advantage of the variety of services Control Center has to offer:

Online Payment - You can continue to make payments online

# Bill Analyst - (Invoice Management)

Bill Analyzer will now be known as Bill Analyst and will provide detail information that will help you better understand your telecommunication charges. You'll see changes to the look and feel of this tool; you will also have great new features such as creating summary reports by grouping four columns of data (rather than using only two columns of data today). We have also increased the Statement/Summary data history from 12 to 18 months, and you will now have the option to have your report orders email