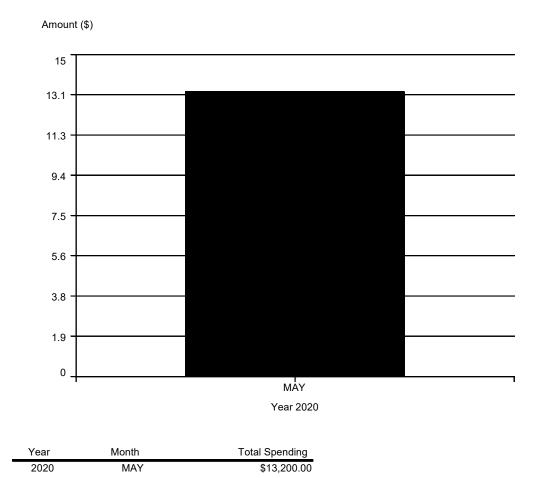

2314853230811000000000004

**Proof of Claim** 

| 6.  |                                               | No No                                                                                                                                                                                                                                                                                                                                                                                                                                                                                                                                                                                                                                                                                                                                                 |
|-----|-----------------------------------------------|-------------------------------------------------------------------------------------------------------------------------------------------------------------------------------------------------------------------------------------------------------------------------------------------------------------------------------------------------------------------------------------------------------------------------------------------------------------------------------------------------------------------------------------------------------------------------------------------------------------------------------------------------------------------------------------------------------------------------------------------------------|
|     | you use to identify the debtor?               | Yes. Last 4 digits of the debtor's account or any number you use to identify the debtor: 7876                                                                                                                                                                                                                                                                                                                                                                                                                                                                                                                                                                                                                                                         |
| 7.  | How much is the claim?                        | <ul> <li>\$ 13,006.20</li> <li>Does this amount include interest or other charges?</li> <li>No</li> <li>Yes. Attach statement itemizing interest, fees, expenses, or other charges required by Bankruptcy Rule 3001(c)(2)(A).</li> </ul>                                                                                                                                                                                                                                                                                                                                                                                                                                                                                                              |
| 8.  | What is the basis of the claim?               | Examples: Goods sold, money loaned, lease, services performed, personal injury or wrongful death, or credit card.<br>Attach redacted copies of any documents supporting the claim required by Bankruptcy Rule 3001(c).<br>Limit disclosing information that is entitled to privacy, such as health care information.                                                                                                                                                                                                                                                                                                                                                                                                                                  |
| ).  | Is all or part of the claim<br>secured?       | <ul> <li>No</li> <li>Yes. The claim is secured by a lien on property.</li> <li>Nature or property:         <ul> <li>Real estate: If the claim is secured by the debtor's principle residence, file a <i>Mortgage Proof of Claim Attachment</i> (Official Form 410-A) with this <i>Proof of Claim</i>.</li> <li>Motor vehicle</li> <li>Other. Describe:</li> </ul> </li> <li>Basis for perfection:         <ul> <li>Attach redacted copies of documents, if any, that show evidence of perfection of a security interest (for example, a mortgage, lien, certificate of title, financing statement, or other document that shows the lien has been filed or recorded.)</li> </ul> </li> <li>Yalue of property:         <ul> <li>\$</li></ul></li></ul> |
| 0.  | . Is this claim based on a<br>lease?          | Amount of the claim that is unsecured: \$(The sum of the secured and unsecured amount should match the amount in line 7 Amount necessary to cure any default as of the date of the petition: \$ Annual Interest Rate (when case was filed)%     Fixed     Variable  No     Yes. Amount necessary to cure any default as of the date of the petition. \$                                                                                                                                                                                                                                                                                                                                                                                               |
| 11. | . Is this claim subject to a right of setoff? | ✓ No ✓ Yes. Identify the property:                                                                                                                                                                                                                                                                                                                                                                                                                                                                                                                                                                                                                                                                                                                    |