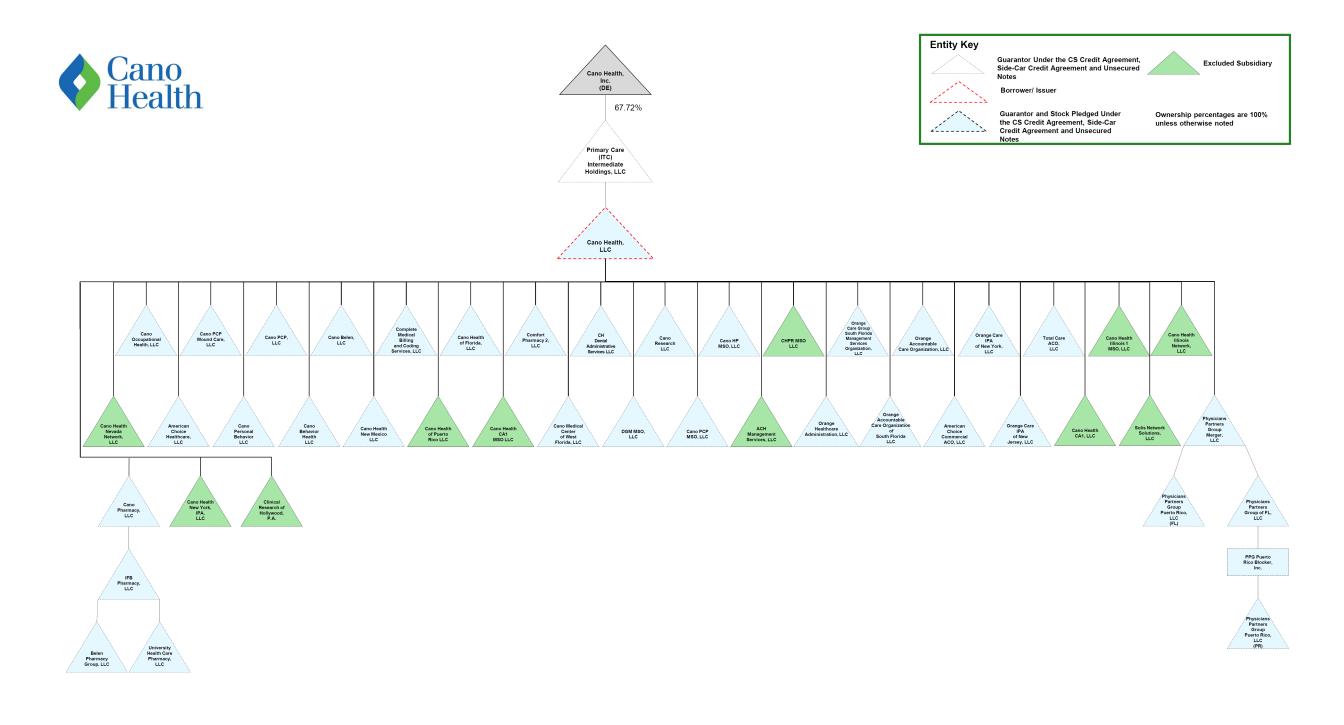

21. Interest in Subsidiaries and Affiliates. Cano Health, Inc. ("CHI") owns the equity interests in Primary Care (ITC) Intermediate Holdings, LLC ("PCIH") through 67.72% economic interests and 100% voting interests. PCIH owns 100% of the membership interests in Cano Health, LLC ("CH LLC"). CH LLC directly or indirectly owns 100% of the membership interests in all remaining Debtors. Each Debtor's Schedule A/B Part 4, Question 15.1 or Statement Part 13, Question 25 schedules its ownership interests, if any, in subsidiaries and affiliates. Assets

such as investments in subsidiaries are listed as undetermined amounts as of the Petition Date because the book values may materially differ from fair market values.

In order for the Debtors to deliver healthcare services to patients in certain markets, the Debtors contracted with entities (the "**Physicians Groups**") that enabled the Debtors to employ healthcare providers to contract with managed care payors. Each Physician Group contracted with the Company through a Management Services Agreement ("**MSA**"), which allowed such Physician Groups to provide certain services. Prior to the Petition Date, the Debtors terminated such MSAs and have sold all or substantially all of the assets of the Physicians Groups.

Notwithstanding such agreements having been terminated, the Schedules and Statements for CH LLC provide financial figures for the Physician Groups, which include Cano Health Texas, PLLC, Cano Health Nevada, PLLC, Cano Health California, PC, CHC Provider Network, PC and Cano Health Illinois, PLLC.