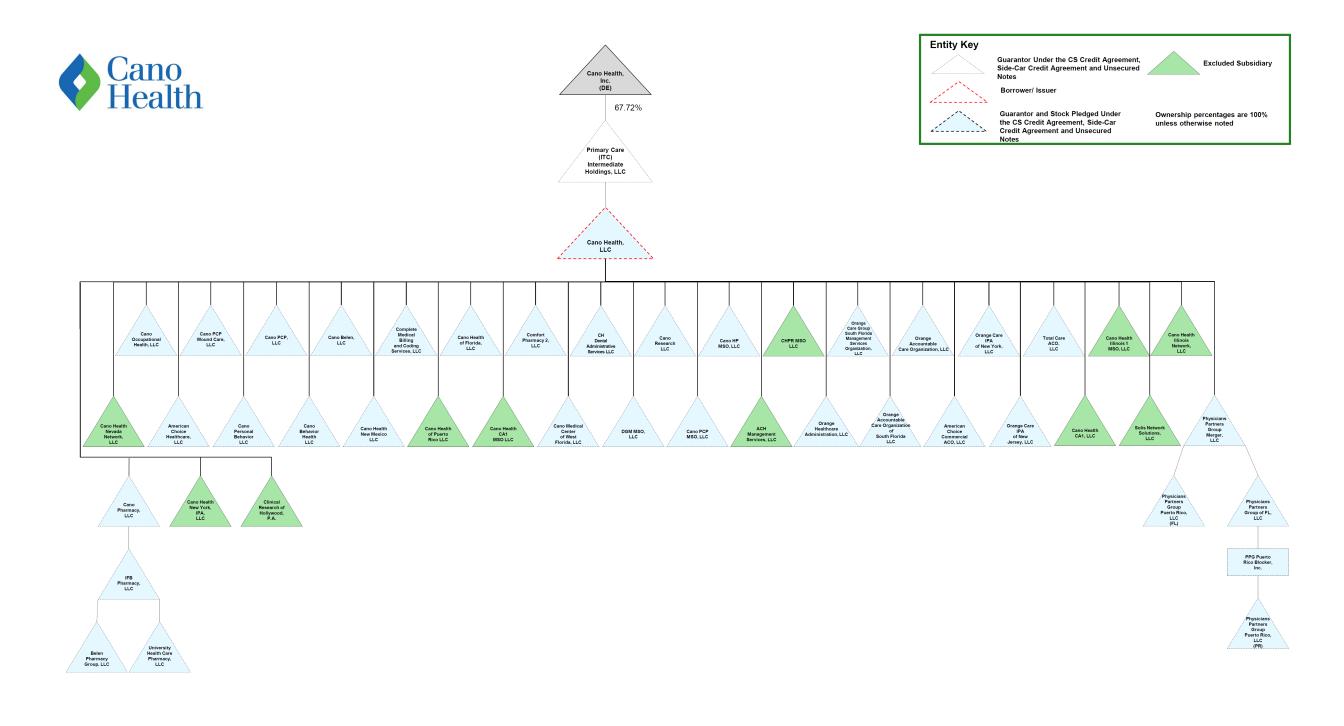

21. Interest in Subsidiaries and Affiliates. Cano Health, Inc. ("CHI") owns the equity interests in Primary Care (ITC) Intermediate Holdings, LLC ("PCIH") through 67.72% economic interests and 100% voting interests. PCIH owns 100% of the membership interests in Cano Health, LLC ("CH LLC"). CH LLC directly or indirectly owns 100% of the membership interests in all remaining Debtors. Each Debtor's Schedule A/B Part 4, Question 15.1 or Statement Part 13, Question 25 schedules its ownership interests, if any, in subsidiaries and affiliates. Assets

such as investments in subsidiaries are listed as undetermined amounts as of the Petition Date because the book values may materially differ from fair market values.

In order for the Debtors to deliver healthcare services to patients in certain markets, the Debtors contracted with entities (the "**Physicians Groups**") that enabled the Debtors to employ healthcare providers to contract with managed care payors. Each Physician Group contracted with the Company through a Management Services Agreement ("**MSA**"), which allowed such Physician Groups to provide certain services. Prior to the Petition Date, the Debtors terminated such MSAs and have sold all or substantially all of the assets of the Physicians Groups.

Notwithstanding such agreements having been terminated, the Schedules and Statements for CH LLC provide financial figures for the Physician Groups, which include Cano Health Texas, PLLC, Cano Health Nevada, PLLC, Cano Health California, PC, CHC Provider Network, PC and Cano Health Illinois, PLLC.