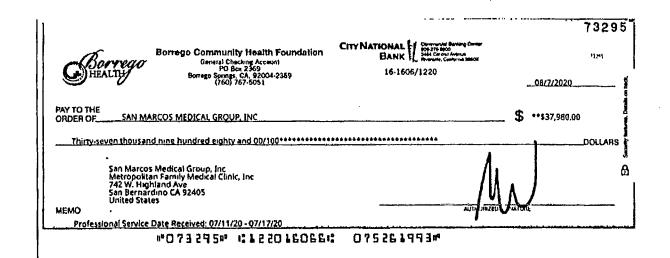

WHEREAS, on or about October 26, 2022, Claimant filed Proof of Claim No. 32 in the amount of \$2,784,315.50 ("Claim 32"), a copy of which is attached hereto as Exhibit A;

WHEREAS, the Liquidating Trust was established pursuant to the First Amended Joint Combined Disclosure Statement and Chapter 11 Plan of Liquidation of Borrego Community Health Foundation [Docket No. 1168] (the "Plan"),