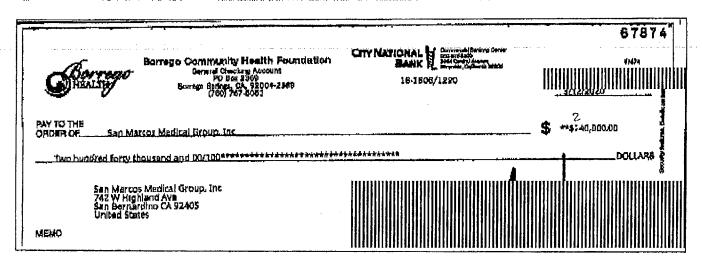

| \$225,000.00                        |
| Totals   | en menten menten en en en en en menten en e | \$3,462,637.98 \$0.00               |

Back to top

First Previous Next

### \*Account Disclosures

Deposit products offered by Wells Fargo Bank, N.A. Member FDIC.

Equal Housing Lender

Case 22-02384-LT11 Filed 07/03/24

Entered 07/03/24 12:43:03 Doc 1403 Pg. 5 of 64

Case 22-02384-LT11 Filed 07/03/24

Entered 07/03/24 08:37:56 Doc 1401 Pg. 5 of 61 Account Detail - Wells Fargo

1/28/2021

Account Detail - W

### **WELLS FARGO**

### The Private Bank

### **Check Details**

| Item # | Bank         | Account # | Check # | Amount       |  |
|--------|--------------|-----------|---------|--------------|--|
| 1      | CITY NATL BK | 1993      | 67874   | \$240,000.00 |  |



For your security, Information like account numbers, signatures, and the ability to view the backs of checks have been removed from the images.

You can see full or partial fronts and backs of the images by using the link at the top of the window.

Case 22-02384-LT11 Filed 07/03/24

Filed 07/03/24

Entered 07/03/24 12:43:03 of 64

Entered 07/03/24 08:37:56

Doc 1403 Pg. 58

1/28/2021

of 61 Account Detail - Wells Fargo

Doc 1401

### WELLS FARGO

Case 22-02384-LT11

### The Private Bank

### **Check Details**

| Item # | Bank            | Account # | Check # | Amount      |  |
|--------|-----------------|-----------|---------|-------------|--|
| . 1    | CITY NATL BK    | 1993      | 65898   | \$90,000.00 |  |
| ~      | OITT TO THE DIT |           |         |             |  |



For you