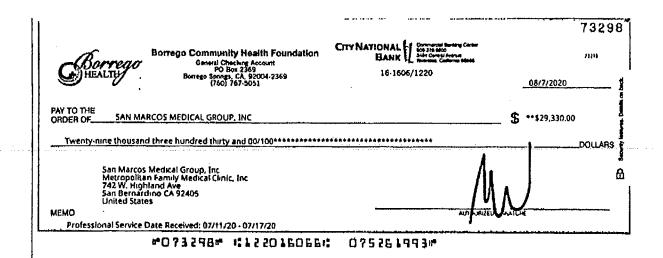

WHEREAS, on or about October 26, 2022, Claimant filed Proof of Claim No. 32 in the amount of \$2,784,315.50 ("Claim 32"), a copy of which is attached hereto as Exhibit A;

WHEREAS, the Liquidating Trust was established pursuant to the First Amended Joint Combined Disclosure Statement and Chapter 11 Plan of Liquidation of Borrego Community Health Foundation [Docket No. 1168] (the "Plan"),