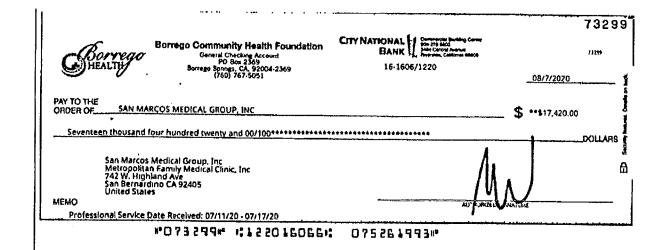

WHEREAS, on or about October 26, 2022, Claimant filed Proof of Claim No. 32 in the amount of \$2,784,315.50 ("Claim 32"), a copy of which is attached hereto as Exhibit A;

WHEREAS, the Liquidating Trust was established pursuant to the First Amended Joint Combined Disclosure Statement and Chapter 11 Plan of Liquidation of Borrego Community Health Foundation [Docket No. 1168] (the "Plan"),