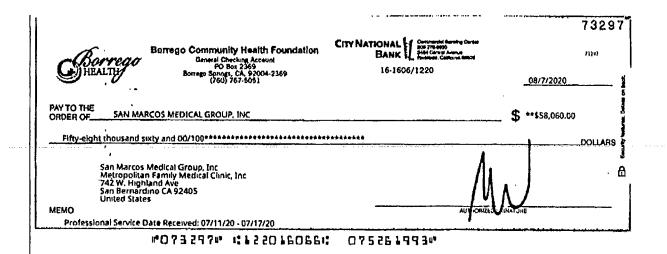

WHEREAS, on or about October 26, 2022, Claimant filed Proof of Claim No. 32 in the amount of \$2,784,315.50 ("Claim 32"), a copy of which is attached hereto as Exhibit A;

WHEREAS, the Liquidating Trust was established pursuant to the First Amended Joint Combined Disclosure Statement and Chapter 11 Plan of Liquidation of Borrego Community Health Foundation [Docket No. 1168] (the "Plan"),