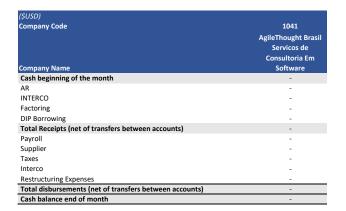

1

STATEMENT: This Periodic Report is associated with an open bankruptcy case; therefore § 1320.4(a)(2) applies.

|    | Software                                                                                                           |                      |            |
|----|--------------------------------------------------------------------------------------------------------------------|----------------------|------------|
| Pa | rt 1: Cash Receipts and Disbursements                                                                              | <b>Current Month</b> | Cumulative |
| a. | Cash balance beginning of month                                                                                    | \$0                  |            |
| b. | Total receipts (net of transfers between accounts)                                                                 | \$0                  | \$0        |
| c. | Total disbursements (net of transfers between accounts)                                                            | \$0                  | \$0        |
| d. | Cash balance end of month (a+b-c)                                                                                  | \$0                  |            |
| e. | Disbursements made by third party for the benefit of the estate                                                    | \$0                  | \$0        |
| f. | Total disbursements for quarterly fee calculation (c+e)                                                            | \$0                  | \$0        |
|    | rt 2: Asset and Liability Status ot generally applicable to Individual Debtors. See Instructions.)                 | <b>Current Month</b> |            |
| a. | Accounts receivable (total net of allowance)                                                                       | \$0                  |            |
| b. | Accounts receivable over 90 days outstanding (net of allowance)                                                    | \$0                  |            |
| c. | Inventory (Book • Market O Other (attach explanation))                                                             | \$0                  |            |
| d  | Total current assets                                                                                               | \$0                  |            |
| e. | Total assets                                                                                                       | \$0                  |            |
| f. | Postpetition payables (excluding taxes)                                                                            | \$42                 |            |
| g. | Postpetition payables past due (excluding taxes)                                                                   | \$0                  |            |
| h. | Postpetition taxes payable                                                                                         | \$0                  |            |
| i. | Postpetition taxes past due                                                                                        | \$0                  |            |
| j. | Total postpetition debt (f+h)                                                                                      | \$42                 |            |
| k. | Prepetition secured debt                                                                                           | \$0                  |            |
| 1. | Prepetition priority debt                                                                                          | \$0                  |            |
| m. | Prepetition unsecured debt                                                                                         | \$0                  |            |
| n. | Total liabilities (debt) (j+k+l+m)                                                                                 | \$42                 |            |
| 0. | Ending equity/net worth (e-n)                                                                                      | \$-42                |            |
|    |                                                                                                                    | Ψ-τ2                 |            |
| Pa | rt 3: Assets Sold or Transferred                                                                                   | Current Month        | Cumulative |
| a. | Total cash sales price for assets sold/transferred outside the ordinary                                            | ¢ο                   | ¢ο         |
| b. | course of business  Total payments to third parties incident to assets being sold/transferred                      | \$0                  | \$0        |
| υ. | outside the ordinary course of business                                                                            | \$0                  | \$0        |
| c. | Net cash proceeds from assets sold/transferred outside the ordinary course of business (a-b)                       | \$0                  | \$0        |
|    | <b>,</b>                                                                                                           |                      | φυ         |
|    | rt 4: Income Statement (Statement of Operations) ot generally applicable to Individual Debtors. See Instructions.) | <b>Current Month</b> | Cumulative |
| a. | Gross income/sales (net of returns and allowances)                                                                 | \$0                  |            |
| b. | Cost of goods sold (inclusive of depreciation, if applicable)                                                      | \$0                  |            |
| c. | Gross profit (a-b)                                                                                                 | \$0                  |            |
| d. | Selling expenses                                                                                                   | \$0                  |            |
| e. | General and administrative expenses                                                                                | \$42                 |            |
| f. | Other expenses                                                                                                     | \$0                  |            |
| g. | Depreciation and/or amortization (not included in 4b)                                                              | \$0                  |            |
| h. | Interest                                                                                                           | \$0                  |            |
| i. | Taxes (local, state, and federal)                                                                                  | \$0                  |            |
| j. | Reorganization items                                                                                               | \$0                  |            |
| k. | Profit (loss)                                                                                                      | \$-42                | \$-42      |
|    |                                                                                                                    |                      |            |